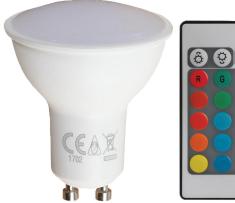

## **Colour Changing LED Bulb with Remote** GU10, Reflector

#### **Specifications**

Lamp Style Lamp Base Type LED Colour Dimmable Luminous Flux Power Rating Voltage Rating Life Span On/Off Temperature CRI Quick Light **Beam Angle** Equivalent Power Efficiency Rating Power/1000h Dimension  $(L \times D)$  : Reflector : GU10 : Red, Blue, Green, Warm White : No : 280lm :4W : 220-240V : 25000h : 15000x : RGB + 3000K : >80 : <1s : 120° (Deg.) : 23W : A+ :4kWh/1000h : 56.5mm × 50mm

#### **Part Number Table**

| Description                                                            | Part Number |
|------------------------------------------------------------------------|-------------|
| Colour Changing LED Lamp w/ Remote,<br>Reflector, GU10, RGBW, 4W, 50mm | PEL00375    |