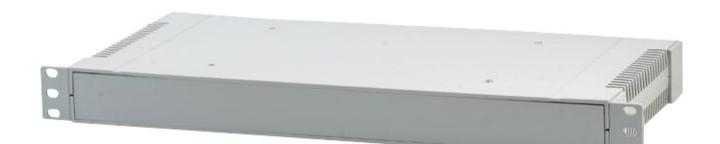

## **19" Rack Mount Case - ABS** pro-**POWER**

Dimensions : Millimetres (Inches)