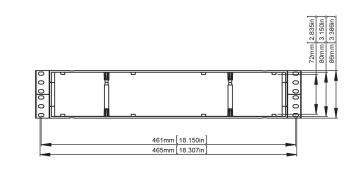

## **19" Rack Mount Case - ABS** pro-**POWER**

G1708

G17081U

461mm [18.150in] 465mm [18.307in]

29mm [1.142in]

t3mm [1.693in 37mm 6mm 0.630in 16mm 0.630in

-0

Dimensions : Millimetres (Inches)