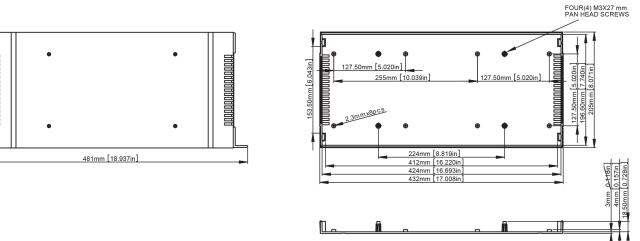

## **19" Rack Mount Case - ABS** pro-**POWER**

Dimensions : Millimetres (Inches)