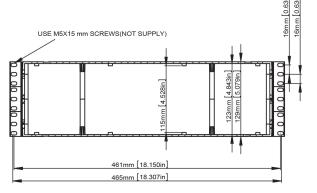

## **19" Rack Mount Case - ABS** pro-**POWER**

G1708

G17081U

461mm [18.150in] 465mm [18.307in]

29mm [1.142in]

t3mm [1.693in 37mm 6mm 0.630in 16mm 0.630in

-0

Dimensions : Millimetres (Inches)

## **19" Rack Mount Case - ABS** pro-**POWER**

Dimensions : Millimetres (Inches)