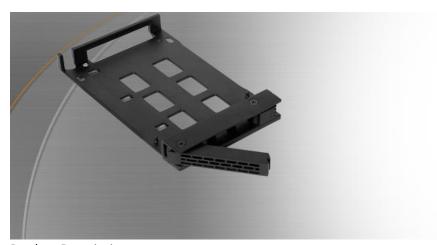

## ExpressTray Mini MB322TP-B ExpressCage MB322 Series Drive Tray

## **Product Description:**

Compatible hard drive caddy (tray) with tool-less drive installation design for ICY DOCK ExpressCage MB322SP-B 2 x 2.5" SAS/SATA HDD/SSD mobile rack.

## Compatible ICY DOCK Models

ExpressCage MB322SP-B 2x2.5" SAS/SATA HDD/SSD Mobile Rack +3.5" Slot for 5.25" Bay -Comparable to Tray-Less Design