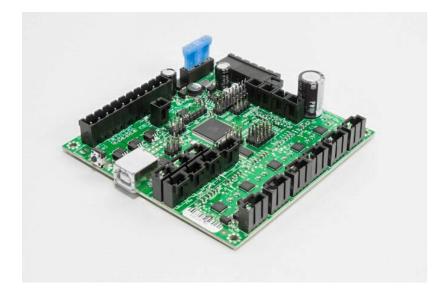

## **Replacement Parts & Accessories**

| MG1033      | Electronics Board                                                      |
|-------------|------------------------------------------------------------------------|
| Description | Reads gCode from your printer's on board computer and relays those     |
|             | coded commands to the various components of your M3. The               |
|             | electronics board is crucial to the operation of the M3 3D printer.    |
|             | You can think of the electronics board as an intermediary between you— |
|             | the commander of all 3D printing operations, and your M3, the highly-  |
|             | coordinated performer of all 3D printing operations.                   |
|             | Though small, this little thing packs a serious punch!                 |
|             |                                                                        |