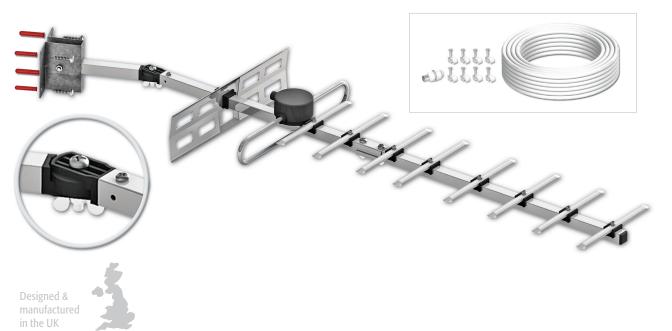

## **KIT CONTENTS**

Swing Arm Boom 10m Coaxial Cable Cable Clips

**Fixing Bracket Fixing Accessories** 

Chimney Fixing Kit (Maxview Code: MXR0015. Wall Fixing Kit (Maxview Code: MXR0007, MXR0008). Loft Fixing Kit (Maxview Code: H8053).

### PRODUCT SPECIFICATION

Frequency Range: 470-860MHz Forward Gain: 6dB Group: Wideband Acceptance Angle: 29° Front to Back Ratio: 20dB Channel Number: 21-68 Assembled Length: 920mm Elements: 10

High quality product photos can be downloaded off our website - go to MEDIA LIBRARY under the DEALER SUPPORT section Please only use the information supplied in this presentation for all your catalogues, flyer and website needs. Copy: