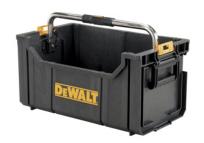

## **TOUGHSYSTEM™** tote

## **Selling Proposition**

- Side latches connectors for carrying several units together; saves time and energy
- Can be clicked easily onto any module of the TOUGHSYSTEM
- Convenient side handles
- Large metal bar with handle grip for easy carrying with one handle only
- Large space to fit electronic tools and cables
- Robust design, made from high-quality plastic