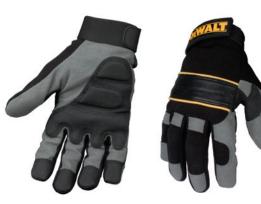

## 2010 SPECIFICATIONS

| Item Name        | Gel Palm                                                                                                                                                                                                                        |
|------------------|---------------------------------------------------------------------------------------------------------------------------------------------------------------------------------------------------------------------------------|
| Item Type        | Work Gloves                                                                                                                                                                                                                     |
| Item Description | Grey/Black Gel Palm glove                                                                                                                                                                                                       |
| Features         | Grey/Black Gel Palm glove with Toughgrip,Ñ¢, Reinforced<br>Toughgrip,Ñ¢ palm and fingers, Reinforced thumb saddle, Breathable<br>Neoprene between fingers for extra flexibility, Leather knuckle strap<br>for added protection. |

## **Safety Rating**

| Size Range       | Large              |
|------------------|--------------------|
| Image Name       | Gel Palm           |
| Sole Temperature |                    |
| EN Test          | CE EN 388          |
| Manaufacturer    | Dewalt             |
| Product Range    | Dewalt Work Gloves |
|                  |                    |