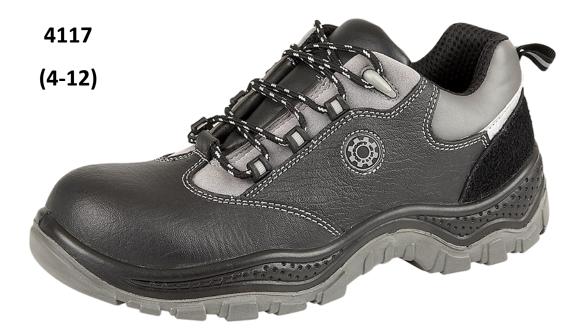

## Black Non - Metallic Safety Shoe

| Style Number           | 4117                                                                                                                                                                                                                        |
|------------------------|-----------------------------------------------------------------------------------------------------------------------------------------------------------------------------------------------------------------------------|
| European Standard      | BS EN ISO 20345 - 1 - S1P                                                                                                                                                                                                   |
| Rating Standard        | S1P                                                                                                                                                                                                                         |
| Safety Features        | 200 Joule toecap protection; Closed seat region (fully enclosed<br>heel); Energy absorption of seat region; Penetration resistance<br>offered by a steel or composite midsole : 1100 Newtons; AntiStatic;<br>Oil Resistant; |
| Midsole                | Composite Midsole                                                                                                                                                                                                           |
| Heat Resistance to     | 200°C                                                                                                                                                                                                                       |
| Slip Resistance Rating | SRC - Outsole Slip Resistance BS EN ISO 20345:2011 (5.18); Tested<br>on Ceramic Tile/Sodium Lauryl - Heel part 0.28; Flat Contact 0.32;<br>Tested on Steel Floor/Glycerol – Heel Part 0.13; Flat Contact 0.18.              |
| Size Range             | 4-12                                                                                                                                                                                                                        |