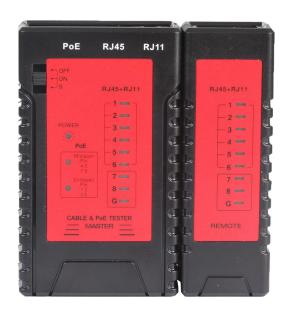

## Network Cable Tester with PoE Detector

## **Features**

- · LED status display
- Slow and fast test switch
- · Compact design specifically for system integrators and installers
- · Checks continuity of RJ11 & RJ45 cables quickly
- · Detects Ethernet network for Power over Ethernet existence

## **Specifications**

Main Function : Verify RJ11, RJ45 Cables & Detecting PoE

Power Supply : 9V Alkaline Battery (Not Included)

Dimensions (D × H × W) : 103mm × 21mm × 95mm

Weight : 101g

| LED 1 (Orange) | LED 2 (Green) | Result              |
|----------------|---------------|---------------------|
| X              | X             | No PoE              |
| ✓              | X             | Midspan (4578)      |
| X              | ✓             | Endspan (1236)      |
| <b>√</b>       | ✓             | 4 Pairs (1236/4578) |