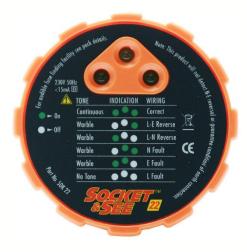

### Features of the SOK22

- Continuous audible tone gives positive good wiring indication
- Strong warbling tone gives clear warning of faulty wiring
- Advanced electronics include a quad comparator to give clear indication even on noisy circuits
- Detects good plus 13 wiring fault conditions