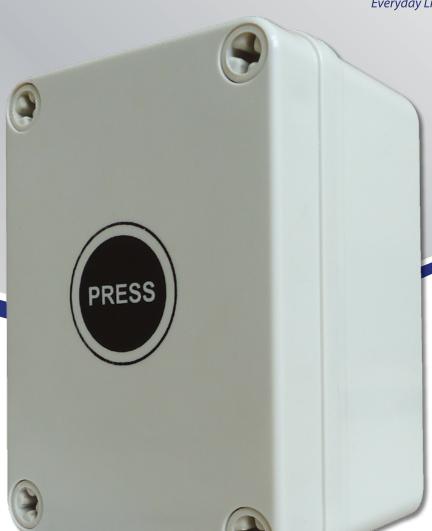

## 16 AMP ELECTRONIC OUTDOOR TIME DELAY SWITCH

- ABS construction
- Multiple accurate time settings using dip switches and rotary adjuster
- Incandescent 16 Amp max, fluorescent 6 Amp max, compact fluorescent 3 Amp max (maximum six fluorescent lights), low voltage 3 Amp max & fans and ventilation equipment 3 Amp max
- Multi point switching, connect two or more units in parallel
- Multi range delay function from 2 seconds to 2 hours: reduces energy consumption