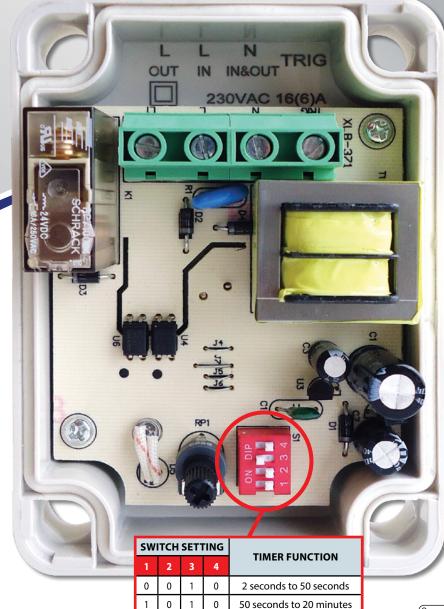

Inside of fitting

0

20 minutes to 70 minutes

70 minutes to 2 hours

Timer function disabled

## 16 AMP ELECTRONIC OUTDOOR TIME DELAY SWITCH

- ABS construction
- Multiple accurate time settings using dip switches and rotary adjuster
- Incandescent 16 Amp max, fluorescent 6 Amp max, compact fluorescent 3 Amp max (maximum six fluorescent lights), low voltage 3 Amp max & fans and ventilation equipment 3 Amp max
- Multi point switching, connect two or more units in parallel
- Multi range delay function from 2 seconds to 2 hours: reduces energy consumption