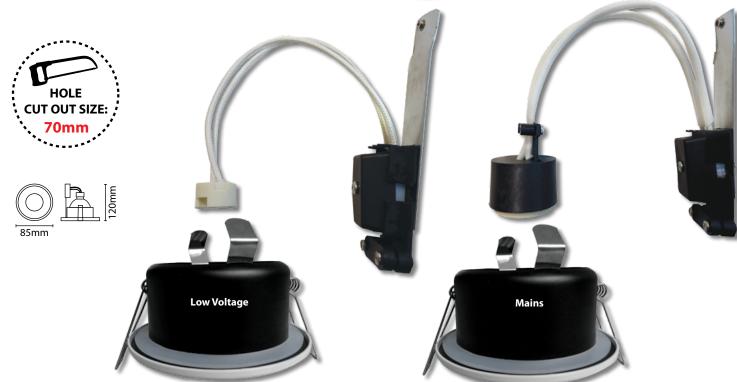

## **MAINS / LOW VOLTAGE SHOWER LIGHTS**

- Mains requires 1 x GU10 energy saving lamp (not included). Fitting is rated at 50W max
- Low voltage requires 1 x GU5.3 MR16 energy saving lamp (not included). Fitting is rated at 50W max
- This luminaire is compatible with bulbs of the energy classes: A++ to E
- Sprung bezel pulls off to facilitate easy lamp change
- Can be used in bathroom zones 1 & 2
- Hole cut out size: 70mm
- Steel construction
- M.O.M: 5 / O.P.Q: 50

| Code   | Version | Colour          | Wattage | IP Rating |
|--------|---------|-----------------|---------|-----------|
| SLGUCR | Mains   | Polished Chrome | 50W Max | IP65      |
| SLGUSN |         | Brushed Nickel  |         |           |
| SLGUWH |         | White           |         |           |
| SLLVCR | LV      | Polished Chrome |         |           |
| SLLVSN |         | Brushed Nickel  |         |           |
| SLLVWH |         | White           |         |           |