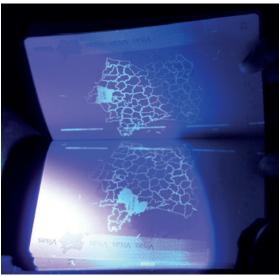

# **Designed For Security Applications**

The Ultra Violet LED torch light range are designed for security applications such as detecting counterfeit money and documents. The flashlight is robust and ultra light due to its aircraft grade aluminium body. Designed to meet IP65 - water and shock resistance.

Natural light UV395 UV365