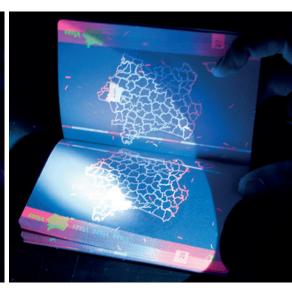

# **Designed For Security Applications**

The Ultra Violet LED torch light range are designed for security applications such as detecting counterfeit money and documents. The flashlight is robust and ultra light due to its aircraft grade aluminium body. Designed to meet IP65 - water and shock resistance.

Natural light UV395 UV365