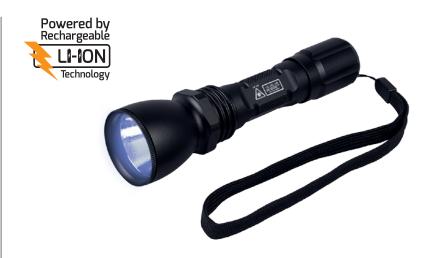

# **Designed For Security Applications**

The Ultra Violet LED torch light range are designed for security applications such as detecting counterfeit money and documents. The flashlight is robust and ultra light due to its aircraft grade aluminium body. Designed to meet IP65 - water and shock resistance.

# **UV365** Key features:

- 30 beam range
- Wavelength 365nm
- Tail cap switch
- Rechargeable 18650 Li-ion battery
- · Water and shock resistant
- 4hrs run time
- · 4hrs charge time