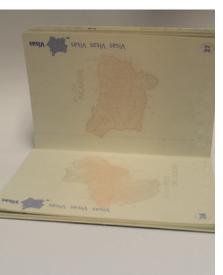

# **Designed For Security Applications**

The Ultra Violet LED torch light range are designed for security applications such as detecting counterfeit money and documents. The flashlight is robust and ultra light due to its aircraft grade aluminium body. Designed to meet IP65 - water and shock resistance.

Natural light UV395 UV365