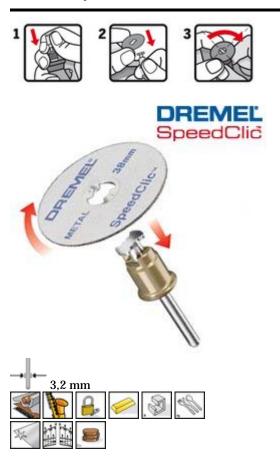

## DREMEL® SpeedClic™: Metal Cutting Wheels 5-Pack. (SC 456)

Dremel, the inventor of the SpeedClic quick-change system for rotary tool accessories, now offers an extended line of SpeedClic metal cutting accessories. The Starter Set SC406 includes the unique SpeedClic mandrel and two fiberglass reinforced metal cutting wheels. The SC456, SC456B and SC409 are replacement metal cutting wheels, whereby the SC409 wheels have a thickness of just 0,75 mm.

## **Contents**

• The fiberglass reinforced cutting wheels are for cutting in all sorts of metals. Quick, Easy, Keyless.

## **Technical specifications**

Shank diameter:

3,2 mm

Working diameter:

38,0 mm

Maximum RPM:

35.000 1/min

Quantity