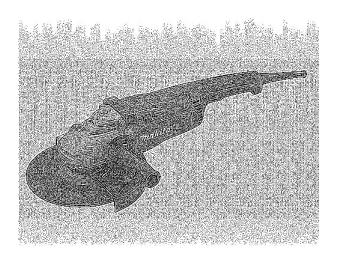

## **Product information**

## 230MM ANGLE GRINDER

| GA9020S                     |                        |
|-----------------------------|------------------------|
| Bore Diameter               | 22 mm                  |
| Noise sound pressure        | 89 dB(A)               |
| Noise sound power           | 100 dB(A)              |
| Noise K factor              | 3 dB(A)                |
| Spindle Size                | M14x2mm                |
| Max Wheel Diameter          | 230 mm                 |
| Input wattage               | 2000 w                 |
| No Load Speed               | 6600 rpm               |
| Vibration K factor          | 1.5 m/sec <sup>2</sup> |
| Vibration: Artificial Wheel | 5.5 m/sec <sup>2</sup> |
| Net weight                  | 5.85 - 8.14 kg         |

## STANDARD EQUIPMENT: Lock nut wrench, Side handle

- Superior Anti-Dust Structure
- · Machined bevel gears.
- Greater heat resistance
- Gear housing can be positioned at every 90 degrees.
- Soft start feature.