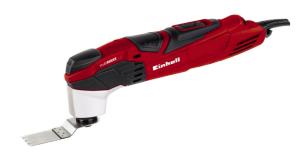

**Multifunctional Tool** 

**TE-MG 200 CE** 

Item No.: 4465040

Ident No.: 11055

Bar Code: 4006825577204

The TE-MG 200 CE multifunction tool is a high-quality, compact and ergonomic helper for experts on extension and renovation jobs, which with its many different options saves a great deal of effort. Sawing, sanding, scraping and much more besides are performed easily and speedily with this handy all-rounder. The electronic speed control ensures smooth starting and enables the power to be adjusted exactly to the particular task.

## Features & Benefits

- Constant speed electronics for maximum precision
- Constant electronic system no speed loss under load
- Safe and pleasant working thanks to the soft grip
- Soft start
- Ultra-slim design for optimal handling
- Tool chuck (adjustable to 12 settings)
- Triangular grinding/sanding plate
- 6x grinding/sanding paper (3\*P60/3\*P120)
- Dust extraction device can be mounted without tools
- Plunge-cut saw blade for wood
- Practical dust extraction adapter
- Allen key
- Delivery in convenient transport and storage case

## **Technical Data**

230 V | 50 Hz - Mains supply 200 W - Power

- Oscillating speed 30000 - 42000 min^-1

- Angle of oscillation

- Sandpaper size 93 x 93 x 93 mm