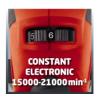

## Features & Benefits

- Constant speed electronics for maximum precision
- Constant electronic system no speed loss under load
- Safe and pleasant working thanks to the soft grip
- Soft start
- Ultra-slim design for optimal handling
- Tool chuck (adjustable to 12 settings)
- Triangular grinding/sanding plate
- 6x grinding/sanding paper (3\*P60/3\*P120)
- Dust extraction device can be mounted without tools
- Plunge-cut saw blade for wood
- Practical dust extraction adapter
- Allen key
- Delivery in convenient transport and storage case

## **Technical Data**

230 V | 50 Hz - Mains supply 200 W - Power

- Oscillating speed 30000 - 42000 min^-1

- Angle of oscillation

- Sandpaper size 93 x 93 x 93 mm