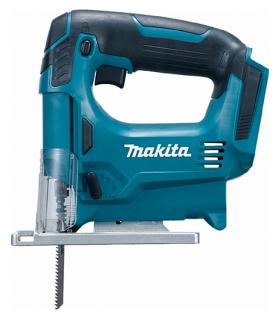

## **Product information**

## **18V Jigsaw Body**

| JV183DZ                        |                        |
|--------------------------------|------------------------|
| Battery Type                   | Li-ion                 |
| Battery Type                   | G-Series               |
| Voltage                        | 18 v                   |
| Body only machine              | 1                      |
| Charging Time                  | 60 min                 |
| Capacity in Steel              | 6 mm                   |
| Capacity in Wood               | 65 mm                  |
| Strokes per Minute             | 0 - 2,900 spm          |
| Stroke Length                  | 18 mm                  |
| Noise sound pressure           | 82 dB(A)               |
| Noise sound power              | 93 dB(A)               |
| Noise K factor                 | 3 dB(A)                |
| Vibration: Cutting Chipboard   | 7.0 m/sec <sup>2</sup> |
| Vibration: Cutting Sheet Metal | 4.5 m/sec <sup>2</sup> |
| Vibration K factor             | 1.5 m/sec <sup>2</sup> |
| Net weight                     | 2 kg                   |

- Change lever for 3 orbital settings and straight cutting.
- Rigid aluminium base bevels 0 to 45 degrees left and right.
- Electric brake
- Bayonet (Universal) Shank Jigsaw Blade
- Connectable to dust extractor
- Compact & Lightweight
- Variable speed trigger control.