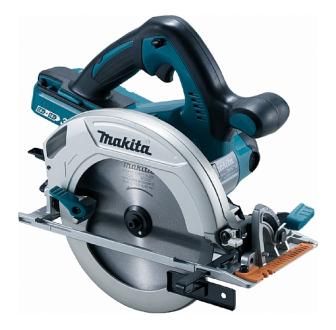

## **Product information**

## Twin 18V CIRCULAR SAW 185MM LXT

| DHS710ZJ                |                        |
|-------------------------|------------------------|
| Battery Type            | Lithium-ion            |
| Voltage                 | 36 (18V x2) v          |
| Blade Diameter          | 190 mm                 |
| Max Cut @ 0°            | 66 mm                  |
| Max Cut @ 45°           | 49 mm                  |
| Max Cut @ 50°           | 44 mm                  |
| Bore (B)                | 20 mm                  |
| No Load Speed           | 4600 rpm               |
| Vibration K factor      | 1.5 m/sec <sup>2</sup> |
| Vibration: Cutting Wood | 2.5 m/sec <sup>2</sup> |
| Net weight              | 3.9 - 4.6 kg           |

**STANDARD EQUIPMENT:** 821552-6 MAKPAC CONNECTOR CASE (TYPE 4), 837861-3 MAKPAC INLAY FOT TYPE 4 CASE, TCT saw blade, Hex wrench, Rip fence (Guide rule), Dust nozzle

- Powered by two 18V Li-ion batteries in series to supply energy to the powerful 36V DC motor drive system.
- · Compact and lightweight design.
- · Rear dust exhaust port
- Same depth of cut as HS7100.
- Durable but lightweight magnesium die-cast blade case and safety cover.
- Blower function to clear wood dust from cutting line.