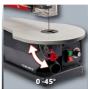

## **Features & Benefits**

- -Solid base for a stable placing
- -Metal work table adjustable up to 45°
- -Quick-release clamp makes it easy to change the saw blade
- -Work piece hold-down
- -Connection for dust extrator
- -2 Saw blades included
- -The unit can be affixed directly to the workbench.
- -Perfect view to the workpiece due to the blow-off-function
- -Works with saw blades with T-shaft and coping saw blades

## **Logistic Data**

- Table tiltable

- Product weight 12.5 kg - Gross weight single packaging 13.45 kg

330 x 644 x 316 mm - Dimensions single packaging

45 °

- Pieces per export carton 1 Pieces - Gross weight export carton 13.45 ka