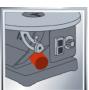

**Scroll Saw** 

**TC-SS 405 E** 

Item No.: 4309040

Ident No.: 11036

Bar Code: 4006825589900

The TC-SS 405 E scroll saw is a useful helper for building models and for other occasional precision cutting jobs. The solid saw base ensure stability and guiet action. Thanks to the tiltable work table, individualization is easy. For really accurate results the blade speed is electronically controlled with high precision. The practical blow-off device of the TC-SS 405 E keeps the workpiece free of chips, making it easier to cut exactly along the marked contour. In addition, a dust extractor adapter can be used to keep the workplace agreeably clean. The tools can be changed quickly and safely using the clamping lever.

## **Features & Benefits**

- -Solid base for a stable placing
- -Metal work table adjustable up to 45°
- -Quick-release clamp makes it easy to change the saw blade
- -Work piece hold-down
- -Connection for dust extrator
- -2 Saw blades included
- -The unit can be affixed directly to the workbench.
- -Perfect view to the workpiece due to the blow-off-function
- -Works with saw blades with T-shaft and coping saw blades