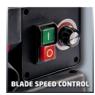

**Scroll Saw** 

**TC-SS 405 E** 

Item No.: 4309040

Ident No.: 11036

Bar Code: 4006825589900

The TC-SS 405 E scroll saw is a useful helper for building models and for other occasional precision cutting jobs. The solid saw base ensure stability and guiet action. Thanks to the tiltable work table, individualization is easy. For really accurate results the blade speed is electronically controlled with high precision. The practical blow-off device of the TC-SS 405 E keeps the workpiece free of chips, making it easier to cut exactly along the marked contour. In addition, a dust extractor adapter can be used to keep the workplace agreeably clean. The tools can be changed quickly and safely using the clamping lever.

## **Technical Data**

230 V | 50 Hz - Mains supply - Max. power (S2 | S2time) 120 W | 10 min 400 - 1600 min^-1 - Number of strokes - Stroke height 14 mm - Saw blade length 127 mm - Max. cutting height at 45° 20 mm - Max. cutting height at 90° 52 mm - Throat 406 mm - Diameter of suction adapter 36 mm - Size of working table 408 x 250 mm