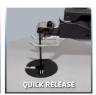

## **Features & Benefits**

- -Solid base for a stable placing
- -Metal work table adjustable up to 45°
- -Quick-release clamp makes it easy to change the saw blade
- -Work piece hold-down
- -Connection for dust extrator
- -2 Saw blades included
- -The unit can be affixed directly to the workbench.
- -Perfect view to the workpiece due to the blow-off-function
- -Works with saw blades with T-shaft and coping saw blades

**Scroll Saw** 

**TC-SS 405 E** 

Item No.: 4309040

Ident No.: 11036

Bar Code: 4006825589900

The TC-SS 405 E scroll saw is a useful helper for building models and for other occasional precision cutting jobs. The solid saw base ensure stability and guiet action. Thanks to the tiltable work table, individualization is easy. For really accurate results the blade speed is electronically controlled with high precision. The practical blow-off device of the TC-SS 405 E keeps the workpiece free of chips, making it easier to cut exactly along the marked contour. In addition, a dust extractor adapter can be used to keep the workplace agreeably clean. The tools can be changed quickly and safely using the clamping lever.