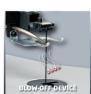

**Scroll Saw** 

**TC-SS 405 E** 

Item No.: 4309040

Ident No.: 11036

Bar Code: 4006825589900

The TC-SS 405 E scroll saw is a useful helper for building models and for other occasional precision cutting jobs. The solid saw base ensure stability and guiet action. Thanks to the tiltable work table, individualization is easy. For really accurate results the blade speed is electronically controlled with high precision. The practical blow-off device of the TC-SS 405 E keeps the workpiece free of chips, making it easier to cut exactly along the marked contour. In addition, a dust extractor adapter can be used to keep the workplace agreeably clean. The tools can be changed quickly and safely using the clamping lever.

## **Features & Benefits**

- -Solid base for a stable placing
- -Metal work table adjustable up to 45°
- -Quick-release clamp makes it easy to change the saw blade
- -Work piece hold-down
- -Connection for dust extrator
- -2 Saw blades included
- -The unit can be affixed directly to the workbench.
- -Perfect view to the workpiece due to the blow-off-function
- -Works with saw blades with T-shaft and coping saw blades