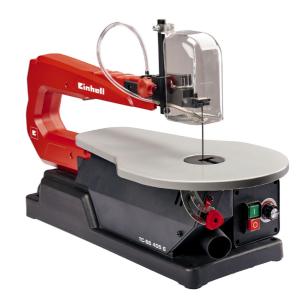

**Scroll Saw** 

**TC-SS 405 E** 

Item No.: 4309040

Ident No.: 11036

Bar Code: 4006825589900

The TC-SS 405 E scroll saw is a useful helper for building models and for other occasional precision cutting jobs. The solid saw base ensure stability and guiet action. Thanks to the tiltable work table, individualization is easy. For really accurate results the blade speed is electronically controlled with high precision. The practical blow-off device of the TC-SS 405 E keeps the workpiece free of chips, making it easier to cut exactly along the marked contour. In addition, a dust extractor adapter can be used to keep the workplace agreeably clean. The tools can be changed quickly and safely using the clamping lever.

## **Features & Benefits**

- -Solid base for a stable placing
- -Metal work table adjustable up to 45°
- -Quick-release clamp makes it easy to change the saw blade
- -Work piece hold-down
- -Connection for dust extrator
- -2 Saw blades included
- -The unit can be affixed directly to the workbench.
- -Perfect view to the workpiece due to the blow-off-function
- -Works with saw blades with T-shaft and coping saw blades

## **Technical Data**

230 V | 50 Hz - Mains supply - Max. power (S2 | S2time) 120 W | 10 min 400 - 1600 min^-1 - Number of strokes - Stroke height 14 mm - Saw blade length 127 mm - Max. cutting height at 45° 20 mm - Max. cutting height at 90° 52 mm - Throat 406 mm - Diameter of suction adapter 36 mm - Size of working table 408 x 250 mm