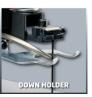

## **Features & Benefits**

- -Solid base for a stable placing
- -Metal work table adjustable up to 45°
- -Quick-release clamp makes it easy to change the saw blade
- -Work piece hold-down
- -Connection for dust extrator
- -2 Saw blades included
- -The unit can be affixed directly to the workbench.
- -Perfect view to the workpiece due to the blow-off-function
- -Works with saw blades with T-shaft and coping saw blades