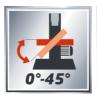

## **Features & Benefits**

- -Solid base for a stable placing
- -Metal work table adjustable up to 45°
- -Quick-release clamp makes it easy to change the saw blade
- -Work piece hold-down
- -Connection for dust extrator
- -2 Saw blades included
- -The unit can be affixed directly to the workbench.
- -Perfect view to the workpiece due to the blow-off-function
- -Works with saw blades with T-shaft and coping saw blades

## **Technical Data**

230 V | 50 Hz - Mains supply - Max. power (S2 | S2time) 120 W | 10 min 400 - 1600 min^-1 - Number of strokes - Stroke height 14 mm - Saw blade length 127 mm - Max. cutting height at 45° 20 mm - Max. cutting height at 90° 52 mm - Throat 406 mm - Diameter of suction adapter 36 mm - Size of working table 408 x 250 mm