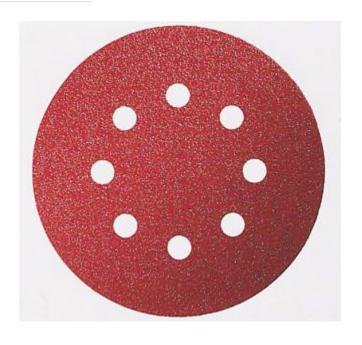

## **Description**

| Product line                   | PRO accessories |
|--------------------------------|-----------------|
| Specification                  | 125 mm, 40      |
| Product text, Accessories grey | Pack of 5       |

| Disc diameter mm | 125 |
|------------------|-----|
| Grit             | 40  |