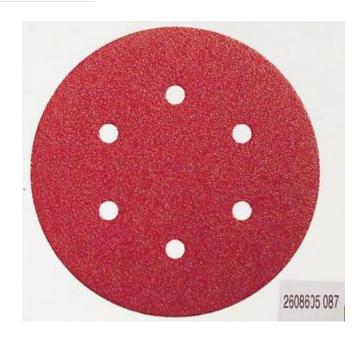

## 2 608 605 716 - C430 sanding sheet, pack of 5

| Material number        | 2 608 605 716                                                             |  |  |
|------------------------|---------------------------------------------------------------------------|--|--|
| EAN                    | 3165140172004                                                             |  |  |
| Packaging type         | Paper / Cardboard / Corrugated board - Packaging, tube, with Euro<br>hole |  |  |
| Pack quantity          | 5 Pcs                                                                     |  |  |
| Minimum order quantity | 5 Pcs                                                                     |  |  |

## Description

| Product line                       | PRO accessories |  |
|------------------------------------|-----------------|--|
| Specification                      | 150 mm, 40      |  |
| Product text, Accessories grey     | Pack of 5       |  |
|                                    |                 |  |
| Details                            |                 |  |
| <b>Details</b><br>Disc diameter mm | 150             |  |
|                                    | 150<br>40       |  |