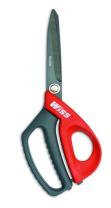

## **10"** Titanium Coated Shop Shears

## **Product Details**

| Catalog No.      | W10TM    |
|------------------|----------|
| UPC              | 371032   |
| Set              | No       |
| Blade Length     | 4 in,10. |
| Weight (Catalog) | 0.51 lb, |
| Packaging        | Peg Hoo  |
|                  |          |

W10TM 37103278661 No 4 in,10.2 cm 0.51 lb,231 g Peg Hook/Retail Packaging

## Features

- Titanium Coating is 3X Harder than Steel for Longer Life

- Full-Length Steel Blade Extends Through the Shear for Maximum Strength

- Heavy-Duty Premium Grade Stainless Steel Blades for Extra Durability and Strength

- Adjustable Pivot Allows for Fine-Tuning to Most Comfortable Setting

- Ergonomic Ring Design for Maximum Comfort

- Cuts Paper, Cardboard, Heavy Fabric, Rope, Leather, Plastics, and More

Literature

http://cms.wisstool.eu/sites/default/files/images/multisite\_catalog/170119%20ATG-1648\_Wiss%20Scissors%20and%20shears\_screen\_0.pdf