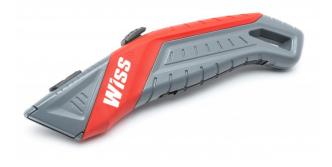

## Auto-Retracting Safety Utility Knife

## **Features**

- Blade Retracts Automatically the Moment it Loses Contact with the Material Being Cut – Even if the User is Still Holding the Blade Slider

Forward in the 'Open' Position

- Helps Reduce Workplace Injuries, Lowering Lost Time and Increasing Productivity
- Accepts All Standard Type Utility Knife Blades
- Quick and Easy Blade Change
- Includes Three Black Coated Blades