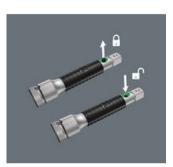

Wera Zyklop extension with flexible-lock: when activated the sockets are secured and permanently fixed, any unintentional loss being avoided. When the system is deactivated, the sockets can be quickly attached and exchanged. Equipped with a free-turning sleeve for faster turning of screws and nuts.

## Free-turning sleeve

With easy-to-grip free-turning sleeve for rapid tightening and loosening of screws and nuts

The extensions from the premium lines are also equipped with the unique "flexible-lock-system". By this activating system, attachments can be fixed to the extension permanently preventing slipping and any unintentional loss of the attachment. When the system is deactivated, the sockets can be attached as usual and changed in a flash.