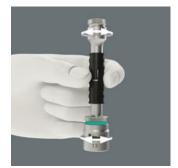

## Free-turning sleeve

With easy-to-grip free-turning sleeve for rapid tightening and loosening of screws and nuts

The extensions from the premium lines are also equipped with the unique "flexible-lock-system". By this activating system, attachments can be fixed to the extension permanently preventing slipping and any unintentional loss of the attachment. When the system is deactivated, the sockets can be attached as usual and changed in a flash.

The free-turning sleeve on the Zyklop Speed and the Zyklop extension effectively accelerates the turning of screws and nuts.