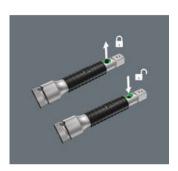

Wera Zyklop extension with flexible-lock: when activated the sockets are secured and permanently fixed, any unintentional loss being avoided. When the system is deactivated, the sockets can be quickly attached and exchanged. Equipped with a free-turning sleeve for faster turning of screws and nuts.

Flexible-lock-system

Free-turning sleeve

The extensions from the premium lines are also equipped with the unique "flexible-lock-system". By activating this system, attachments can be fixed to the extension permanently \_ preventing slipping and any unintentional loss of the attachment. When the system is deactivated, the sockets can be attached as usual and changed in a flash.