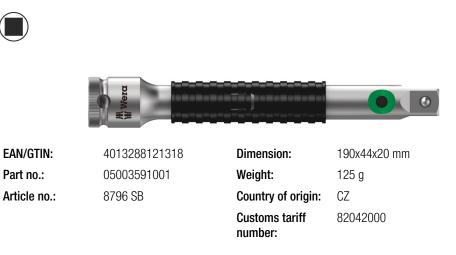

8796 SB Zyklop "flexible-lock" extension with free-turning sleeve, short, 3/8", 3/8 inch x 125.0 mm The Zyklop Ratchets, 3/8"

UNLOCI

- 3/8" Zyklop "flexible-lock" extension with free-turning sleeve, short
- For 3/8" square sockets with ball lock
- Flexible lock system for either locking or rapid exchange of the attached tool
- · With free-turning sleeve for rapid tightening and loosening of screws and nuts
- Chrome vanadium steel, matt chrome-plated

Wera Zyklop extension with flexible-lock: when activated the sockets are secured and permanently fixed, any unintentional loss being avoided. When the system is deactivated, the sockets can be quickly attached and exchanged. Equipped with a free-turning sleeve for faster turning of screws and nuts.