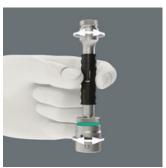

Wera Zyklop extension with flexible-lock: when activated the sockets are secured and permanently fixed, any unintentional loss being avoided. When the system is deactivated, the sockets can be quickly attached and exchanged. Equipped with a free-turning sleeve for faster turning of screws and nuts.

#### Flexible-lock-system

#### Free-turning sleeve

The extensions from the premium lines are also equipped with the unique "flexible-lock-system". By activating this system, attachments can be fixed to the extension permanently preventing slipping and unintentional loss of the attachment. When the system is deactivated, the sockets can be attached as usual and changed in a flash.