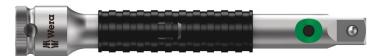

## 8796 SC Zyklop "flexible-lock" extension with free-turning sleeve, short, 1/2", 1/2 inch x 125.0 mm

The Zyklop Ratchets, 1/2"

Part no.:05003642001Weight:221 gArticle no.:8796 SCCountry of origin:CZ

Customs tariff 82042000

number:

- 1/2" Zyklop "flexible-lock" extension with free-turning sleeve, short
- For 1/2" square sockets with ball lock
- Flexible lock system for either locking or rapid exchange of the attached tool
- With free-turning sleeve for rapid tightening and loosening of screws and nuts
- Chrome vanadium steel, matt chrome-plated

Wera Zyklop extension with flexible-lock: when activated the sockets are secured and permanently fixed, any unintentional loss being avoided. When the system is deactivated, the sockets can be quickly attached and exchanged. Equipped with a free-turning sleeve for faster turning of screws and nuts.