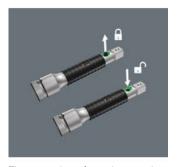

#### Flexible-lock-system

#### Free-turning sleeve

The extensions from the premium lines are also equipped with the unique "flexible-lock-system". By activating this system, attachments can be fixed to the extension permanently preventing slipping and unintentional loss of the attachment. When the system is deactivated, the sockets can be attached as usual and changed in a flash.