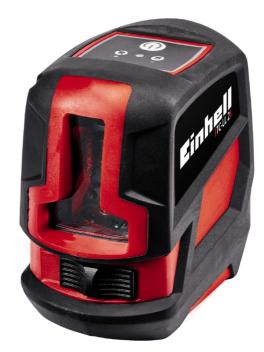

## **Cross Laser Level**

Item No.: 2270105

Ident No.: 11016

Bar Code: 4006825616231

The Einhell cross laser level TC-LL 2 makes it easy to project a laser cross and single laser lines onto walls, floors, ceiling or workpieces. Angular placement on surfaces is possible with the universal clamp for precision operation. Used as a digital spirit level, the cross laser level makes conventional measuring tools redundant. This cross laser level also has a self-leveling function, with an LED which warns of tilt angles greater than 4° degrees. A 1/4" thread is integrated for use on a tripod. Comfortable handling of the cross laser level is assured by the soft grip. Included in the scope of delivery is a universal clamp for user-friendly and flexible operation and a practical bag.

## **Features**

- Easy projection of a laser cross
- Projection of a horizontal and/or a vertical laser line
- Angled positioning of objects with help of the universal clamp
- Self-leveling (LED warning if the inclination is more than 4°)
- Integrated 1/4" thread for use with a tripod
- Also usable as a digital spirit level
- Comfortable handling thanks to the soft grip
- Incl. universal clamp for convenient working
- Incl. practical bag for storage
- 2x 1.5V AA batteries needed (not included in delivery)

#### Technical Data

- Working Range 8 m П - Laser class (horizontal) - Laser diode (horizontal) 635 nm - Laser class (vertical) - Laser diode (vertical) 635 nm - Auto-leveling time 5 s - self-leveling range 4 ° - Accuracy 0.5 mm/m 1/4" - Tripod thread