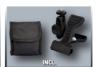

## **Cross Laser Level**

Item No.: 2270105

Ident No.: 11016

Bar Code: 4006825616231

The Einhell cross laser level TC-LL 2 makes it easy to project a laser cross and single laser lines onto walls, floors, ceiling or workpieces. Angular placement on surfaces is possible with the universal clamp for precision operation. Used as a digital spirit level, the cross laser level makes conventional measuring tools redundant. This cross laser level also has a self-leveling function, with an LED which warns of tilt angles greater than 4° degrees. A 1/4" thread is integrated for use on a tripod. Comfortable handling of the cross laser level is assured by the soft grip. Included in the scope of delivery is a universal clamp for user-friendly and flexible operation and a practical bag.

## **Features**

- Easy projection of a laser cross
- Projection of a horizontal and/or a vertical laser line
- Angled positioning of objects with help of the universal clamp
- Self-leveling (LED warning if the inclination is more than 4°)
- Integrated 1/4" thread for use with a tripod
- Also usable as a digital spirit level
- Comfortable handling thanks to the soft grip
- Incl. universal clamp for convenient working
- Incl. practical bag for storage
- 2x 1.5V AA batteries needed (not included in delivery)