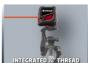

## **Cross Laser Level**

Item No.: 2270105

Ident No.: 11016

Bar Code: 4006825616231

The Einhell cross laser level TC-LL 2 makes it easy to project a laser cross and single laser lines onto walls, floors, ceiling or workpieces. Angular placement on surfaces is possible with the universal clamp for precision operation. Used as a digital spirit level, the cross laser level makes conventional measuring tools redundant. This cross laser level also has a self-leveling function, with an LED which warns of tilt angles greater than 4° degrees. A 1/4" thread is integrated for use on a tripod. Comfortable handling of the cross laser level is assured by the soft grip. Included in the scope of delivery is a universal clamp for user-friendly and flexible operation and a practical bag.

## **Features**

- Easy projection of a laser cross
- Projection of a horizontal and/or a vertical laser line
- Angled positioning of objects with help of the universal clamp
- Self-leveling (LED warning if the inclination is more than 4°)
- Integrated 1/4" thread for use with a tripod
- Also usable as a digital spirit level
- Comfortable handling thanks to the soft grip
- Incl. universal clamp for convenient working
- Incl. practical bag for storage
- 2x 1.5V AA batteries needed (not included in delivery)