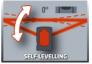

## **Cross Laser Level**

Item No.: 2270105

Ident No.: 11016

Bar Code: 4006825616231

The Einhell cross laser level TC-LL 2 makes it easy to project a laser cross and single laser lines onto walls, floors, ceiling or workpieces. Angular placement on surfaces is possible with the universal clamp for precision operation. Used as a digital spirit level, the cross laser level makes conventional measuring tools redundant. This cross laser level also has a self-leveling function, with an LED which warns of tilt angles greater than 4° degrees. A 1/4" thread is integrated for use on a tripod. Comfortable handling of the cross laser level is assured by the soft grip. Included in the scope of delivery is a universal clamp for user-friendly and flexible operation and a practical bag.

## **Features**

- Easy projection of a laser cross
- Projection of a horizontal and/or a vertical laser line
- Angled positioning of objects with help of the universal clamp
- Self-leveling (LED warning if the inclination is more than 4°)
- Integrated 1/4" thread for use with a tripod
- Also usable as a digital spirit level
- Comfortable handling thanks to the soft grip
- Incl. universal clamp for convenient working
- Incl. practical bag for storage
- 2x 1.5V AA batteries needed (not included in delivery)