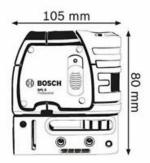

### **Technical data**

| Laser diode                | 635 nm, < 1 mW                             |
|----------------------------|--------------------------------------------|
| Operating temperature      | -10 – 40 °C                                |
| Storage temperature        | -20 – 70 °C                                |
| Laser class                | 2                                          |
| Working range              | 30 m                                       |
| Accuracy                   | ± 0.3 mm/m                                 |
| Self-levelling range       | ± 5° longitudinal axis, ± 3° traverse axis |
| Levelling time             | 4 s                                        |
| Dust and splash protection | IP 5X                                      |
| Beam diameter              | 5 mm on tool                               |
| Power supply               | 3 x 1.5 V LR6 (AA)                         |
| Operating time (max.)      | 24 h                                       |
| Tripod thread              | 1/4", 5/8"                                 |
| Weight, approx.            | 0.25 kg                                    |
| Projection                 | 3 points                                   |