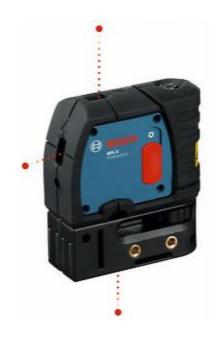

### **Positioning**

■ Highly compact 3-point laser – ideal for plumb point transfer

#### User benefit incl. Reason to believe

- Self-levelling 3-point horizontal and plumb laser for indoor work
- Enables precise transfer of a reference point from the ground to the ceiling
- Easy handling due to its very compact size