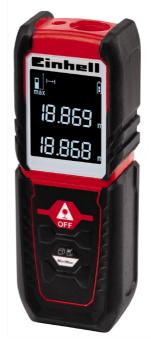

## Laser Measuring Tool

Item No.: 2270075

Ident No.: 11016

Bar Code: 4006825616187

The Einhell laser distance meter TC-LD 25 is a small and handy pocket-sized tool for performing easy and precise measurements of distances up to 25 meters. This meter lets you measure distances in next to no time and also calculate areas and volumes. The interface for measuring has variable settings to allow measuring from either the front or rear edge. The min/max function allows continuous measurements. Thanks to its soft grip, the laser distance meter is comfortable to handle. For safety there is a safety function: the laser beam is only activated after the switching on operation is repeated. It switches off automatically after three minutes without being used. Supplied in a practical bag.

## **Features**

- Easy and precise measurement of distances up to 25 m
- Measurements from the front or back edge of the device
- Easy measurement of lengths, areas or volumes
- Min/max function for continous measurements
- Safety function: laser radiation only with repeated power-up
- Small and convenient to use laser measuring device in pocket size
- Comfortable handling thanks to the soft grip
- Automatic switch-off after 3 minutes of inactivity
- Incl. practical bag for storage
- 2x 1,5V AAA batteries needed (not included in delivery)

## Technical Data

- Working range 0.05 m - 25 m +/- 3 mm/m - Measurement accuracy - Laser type class - Laser diode 635 nm - Automatic deactivation 3 min