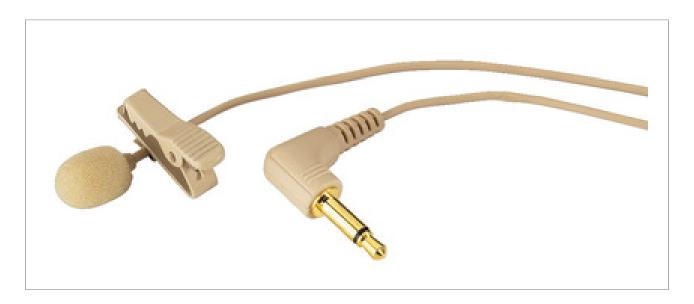

## **Electret tie clip microphone**

- Unobtrusive fit due to beige miniature design
- High-quality microphone cartridge of omnidirectional characteristic
- With removable clip and 1.2 m connection cable, 3.5 mm plug
- A phantom power supply adapter (EMA-20) is required for operation, available at option

#### ECM-500L/SK

Type tie clip microphone

Transmission method cable
Polar pattern omnidir.
System electret

Audio frequency range 20-20,000 Hz

Nominal impedance  $1 \text{ k}\Omega$ 

## ECM-500L/SK

Sensitivity 5.6 mV/Pa
Max. sound pressure 110 dB

Power supply DC 1.5-9 V

Admiss. ambient temp. 0-40 °C

Dimensions Ø 5 mm x 10 mm

Weight 5 g
Cable 1.2 m

Connection 3.5 mm plug