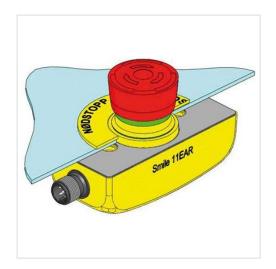

## Smile 11 EAR

Products + Low Voltage Products and Systems + Control Products + Safety Products + Emergency Stops and Pilot Devices

| General Information                             |                                                                           |
|-------------------------------------------------|---------------------------------------------------------------------------|
| Extended Product Type:                          | Smile 11 EAR                                                              |
| Product ID:                                     | 2TLA030051R0100                                                           |
| EAN:                                            | 7350024432237                                                             |
| Catalog Description:                            | Smile 11 EAR                                                              |
| Long Description:                               | Emergency stop button in Smile enclosure, 2 x NC, Status LED in button, 1 |
|                                                 | x M12 5-pin male connector, reversed button attachement(from bottom).     |
| Ordering                                        |                                                                           |
| Minimum Order Quantity:                         | 1 piece                                                                   |
| Customs Tariff Number:                          | 85365011                                                                  |
| Popular Downloads                               |                                                                           |
| Data Sheet, Technical Information               | 2TLC010024L0201                                                           |
| Instructions and Manuals:                       | 2TLC172171M0201                                                           |
| Dimensions                                      |                                                                           |
| Product Net Depth / Length:                     | 57 mm                                                                     |
| Product Net Height:                             | 97 mm                                                                     |
| Product Net Width:                              | 40 mm                                                                     |
| Product Net Weight:                             | 0.076 kg                                                                  |
| Technical                                       |                                                                           |
| Performance Level (PL):                         | Up to e                                                                   |
| Safety Integrity Level (SIL):                   | 4                                                                         |
| Certificates and Declarations (Document Number) |                                                                           |
| Instructions and Manuals:                       | 2TLC172171M0201                                                           |
| Classifications                                 |                                                                           |
| Object Classification Code:                     | В                                                                         |
| ETIM 4:                                         | EC002034 - Emergency stop complete                                        |
| ETIM 5:                                         | EC002034 - Emergency stop complete                                        |
| ETIM 6:                                         | EC002034 - Emergency stop complete                                        |
| ETIM 7:                                         | EC002034 - Emergency stop complete                                        |