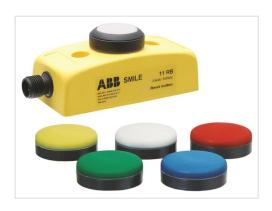

## Smile 11 RB

Products + Low Voltage Products and Systems + Control Products + Safety Products

Emergency Stops and Pilot Devices

**General Information** 

Extended Product Type: Smile 11 RB

**Product ID**: 2TLA030053R0100 **EAN**: 7350024459982

Catalog Description: Smile 11 RB Reset button Pluto with M12 male

Long Description: Reset button in Smile enclosure, Pluto Lightbutton connection, 1 button+BI

ue LED, 1 x M12 5-pin male connector.

Ordering