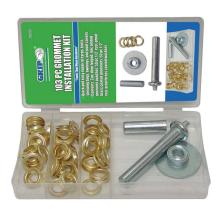

## **103 PC GROMMET INSTALLATION KIT**

#78995

-Quick and easy repair of tarps, tents, sleeping bags, etc. -Drop forged, zinc plated grommet punches. -Includes: 50 pc 1/2" brass grommets and washers, and grommet punch. -Case pack: 36.