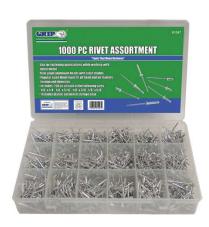

## **1000 PC RIVET ASSORTMENT**

#61047

-Blind rivets fit all hand and air riveters, foreign and domestic. -Rust proof aluminum heads with steel shanks. -Sizes:  $1/8'' \times 1/4''$ ,  $1/8'' \times 5/16''$ ,  $1/8'' \times 3/8''$ ,  $1/8'' \times 5/8''$ . -Case pack: 12.