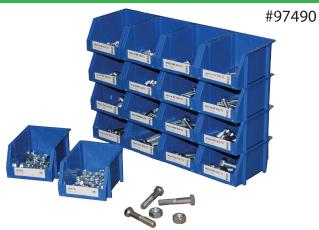

#### **800 PC NUT & BOLT ASSORTMENT MM**

-Wall mounting racks with 40 pc heavy duty plastic bins that keep your hardware organized and the workspace clutter free. -Bin dimensions:  $3'' H \times 4 W'' \times 5 D''$ . -Case pack: 1.