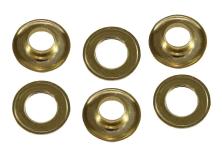

# **REPLACEMENT BRASS GROMMET KITS**

#78985 - #4 #78987 - #0

-Use for repairing broken or missing grommets on tarps, tents, sleeping bags, car covers, awnings, and more. -Includes: 12 pc (#4) or 24 pc (#0) rust proof grommets and washers. -Case pack: 36.