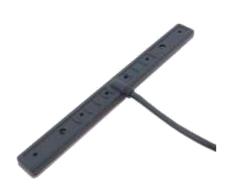

## Alpha 1A

Adhesive T Bar GSM / GPRS, 3G, WiFi & ISM Antenna

### **General Description**

Designed for providing effective quad band GSM/GPRS performance in indoor applications, the "T-Bar" antenna is popular for in-vehicle communications as both a versatile antenna for hands free car kits or in after market telemetry applications. Also compatible for use with 3G and WiFi modems as well as the ISM 868 and 915MHz networks.