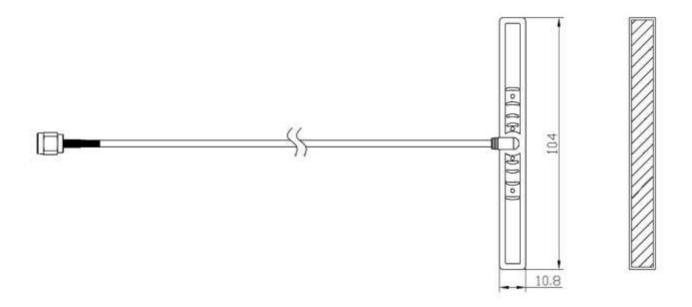

### **Mechanical Specifications**

| Dimensions: | 104 x 10.8 x 4 mm |
|-------------|-------------------|
| Cable:      | RG174             |
| Conector:   | SMA Male          |
| Mounting    |                   |
| Method:     | Adhesive Pad      |