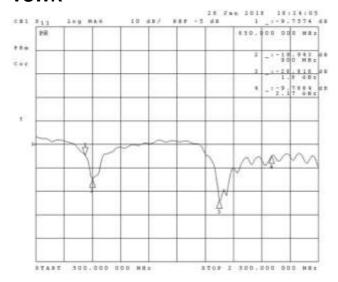

#### **VSWR**

### **Electrical Specifications**

| Temperature              |                                                  |
|--------------------------|--------------------------------------------------|
| Range:                   | -20 - +80°C                                      |
| Impedance:               | 50 Ohm                                           |
| VSWR:                    | ≤2.0:1                                           |
| Operating frequencies:   | GSM/GPRS: 850, 900, 1800,<br>1900,MHz            |
|                          | 3G: 2100MHz<br>WiFi: 2400MHz<br>ISM: 868, 915MHz |
| Polarization (cellular): | Vertical                                         |