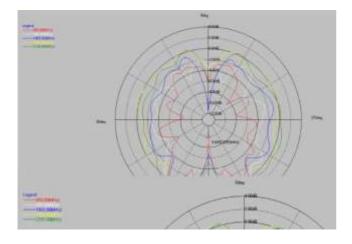

|
| Impedance:               | 50 Ohm                                           |
| VSWR:                    | ≤2.0:1                                           |
| Operating frequencies:   | GSM/GPRS: 850, 900, 1800,<br>1900,MHz            |
|                          | 3G: 2100MHz<br>WiFi: 2400MHz<br>ISM: 868, 915MHz |
| Polarization (cellular): | Vertical                                         |

### **Mechanical Specifications**

| Dimensions: | 104 x 10.8 x 4 mm |
|-------------|-------------------|
| Cable:      | RG174             |
| Conector:   | SMA Male          |
| Mounting    |                   |
| Method:     | Adhesive Pad      |



sales

email





# Alpha 1A

Adhesive T Bar GSM / GPRS, 3G, WiFi & ISM Antenna

#### **VSWR**



#### **Radiation Plot**



## **Ordering Details**

| Part Number            | Description                                       |
|------------------------|---------------------------------------------------|
| ALPHA1A/1M/SMAM/S/S/11 | ADHESIVE T BAR GSM / GPRS, 3G, WIFI & ISM ANTENNA |
| ALPHA1A/3M/BNCM/S/S/11 | T-BAR GSM QUAD BAND ANTENNA 3M CABLE BNC MALE     |

sales

email

web

fax