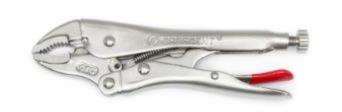

## 7" Curved Jaw Locking Pliers with Wire Cutter

**Catalog Number: C7CVN** 

- World Famous Crescent® Brand
- Maximum Jaw Opening Per ASME Specs
- Angled Tooth Pattern for Better Grip
- Nickel-Plated Finish Resists Rust and Corrosion
- Compound Action for Powerful Non-Slip Locking Grip
- Red Plastisol Dip on Release Lever for Improved Comfort and Crescent Brand Identity
- Versatile Curved Jaw Also Features Integral Wire Cutter
- Aggressive Grip Pattern Added to Tightening Knurls
- Hex Key Receiving Hole Added to Knurls for Increased Torque and Convenience