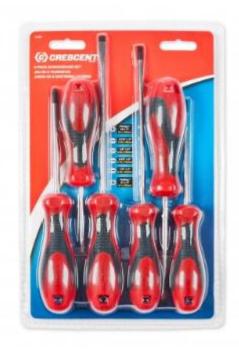

## 6 Pc. Phillips®/Slotted Dual Material Screwdriver Set

## **Catalog Number: CSD6**

- Black Oxide Tips: Strong and Durable Construction with Blasted Tip to Reduce Slippage
- Chrome Plated Blades: Provides Corrosion Resistance and Easy Cleaning Sizes Laser Etched on Blade
- Dual Material Handles: Designed for Improved Comfort and Performance
- Hang Holes: Can Be Used to Hang on A Wall or with An Additional Driver to Create A T-Handle