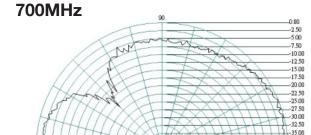

/4G/WiFi MIMO directional Antenna

#### Antenna 1 Return Loss



#### **VSWR**



#### Antenna 2 Return Loss



#### **VSWR**







#### 2G/3G/4G/WiFi MIMO directional Antenna

#### **Radiation Patterns Port 1**

## E-Plane

## 700MHz



#### H-Plane











#### 2G/3G/4G/WiFi MIMO directional Antenna

#### E-Plane

#### 900MHz

#### **H-Plane**













#### 2G/3G/4G/WiFi MIMO directional Antenna

#### **E-Plane**



#### **H-Plane**



#### 1900MHz









#### 2G/3G/4G/WiFi MIMO directional Antenna

## 

#### **H-Plane**











#### 2G/3G/4G/WiFi MIMO directional Antenna

## E-Plane 2400MHz



#### **H-Plane**



#### 2500MHz









#### 2G/3G/4G/WiFi MIMO directional Antenna

## E-Plane 2700MHz



#### **H-Plane**



#### **Radiation Patterns Port 2**

#### **E-Plane**



**H-Plane** 







#### 2G/3G/4G/WiFi MIMO directional Antenna

#### E-Plane

## 800MHz 12.50 15.00 -35.00 -37.50

#### **H-Plane**











#### 2G/3G/4G/WiFi MIMO directional Antenna

### E-Plane 1700MHz



#### **H-Plane**











#### 2G/3G/4G/WiFi MIMO directional Antenna

## E-Plane

#### 1900MHz

## -2.50 -5.00 -7.50 -22 50 -25 00 -27 50 -30 00 -32 50

#### **H-Plane**











#### 2G/3G/4G/WiFi MIMO directional Antenna

## E-Plane 2200MHz



#### **H-Plane**











#### 2G/3G/4G/WiFi MIMO directional Antenna

#### E-Plane

# 

#### **H-Plane**



#### 2700MHz





#### **Ordering Details**

Part Number

Description

OSCAR421/0.4M/NTYPEF/S/S/19 2G/3G/4G/WiFi MIMO directional antenna