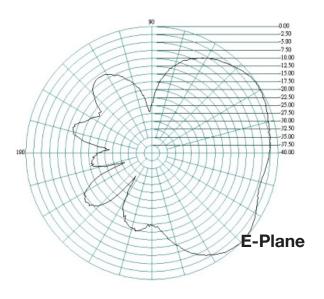

er         |
| Mounting<br>Method: | U-bolts             |







#### 2G/3G/4G/WiFi MIMO directional Antenna

#### Antenna 1 Return Loss



#### **VSWR**



#### Antenna 2 Return Loss



#### **VSWR**







#### 2G/3G/4G/WiFi MIMO directional Antenna

#### **Radiation Patterns Port 1**

## E-Plane

## 700MHz



#### H-Plane











#### 2G/3G/4G/WiFi MIMO directional Antenna

#### E-Plane

#### 900MHz

#### **H-Plane**













#### 2G/3G/4G/WiFi MIMO directional Antenna

#### **E-Plane**



#### **H-Plane**



#### 1900MHz









#### 2G/3G/4G/WiFi MIMO directional Antenna

## 

#### **H-Plane**











#### 2G/3G/4G/WiFi MIMO directional Antenna

## E-Plane 2400MHz



#### **H-Plane**



#### 2500MHz









#### 2G/3G/4G/WiFi MIMO directional Antenna

## E-Plane 2700MHz



#### **H-Plane**



#### **Radiation Patterns Port 2**

#### **E-Plane**



**H-Plane** 







#### 2G/3G/4G/WiFi MIMO directional Antenna

#### E-Plane

## 800MHz 12.50 15.00 -35.00 -37.50

#### **H-Plane**











#### 2G/3G/4G/WiFi MIMO directional Antenna

### E-Plane 1700MHz



#### **H-Plane**











#### 2G/3G/4G/WiFi MIMO directional Antenna

## E-Plane

#### 1900MHz

## -2.50 -5.00 -7.50 -22 50 -25 00 -27 50 -30 00 -32 50

#### **H-Plane**











#### 2G/3G/4G/WiFi MIMO directional Antenna

## E-Plane 2200MHz



#### **H-Plane**











#### 2G/3G/4G/WiFi MIMO directional Antenna

#### E-Plane

# 

#### **H-Plane**



#### 2700MHz





#### **Ordering Details**

Part Number

Description

OSCAR421/0.4M/NTYPEF/S/S/19 2G/3G/4G/WiFi MIMO directional antenna