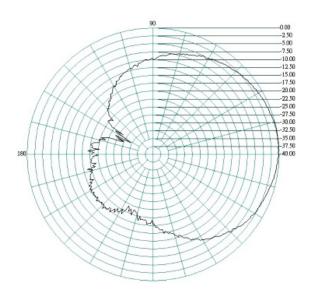

#### H-Plane











#### 2G/3G/4G/WiFi MIMO directional Antenna

#### E-Plane

#### 900MHz

#### **H-Plane**













#### 2G/3G/4G/WiFi MIMO directional Antenna

#### **E-Plane**



#### **H-Plane**



#### 1900MHz









#### 2G/3G/4G/WiFi MIMO directional Antenna

## 

#### **H-Plane**











#### 2G/3G/4G/WiFi MIMO directional Antenna

## E-Plane 2400MHz



#### **H-Plane**



#### 2500MHz









#### 2G/3G/4G/WiFi MIMO directional Antenna

## E-Plane 2700MHz



#### **H-Plane**



#### **Radiation Patterns Port 2**

#### **E-Plane**



**H-Plane** 







#### 2G/3G/4G/WiFi MIMO directional Antenna

#### E-Plane

## 800MHz 12.50 15.00 -35.00 -37.50

#### **H-Plane**











#### 2G/3G/4G/WiFi MIMO directional Antenna

### E-Plane 1700MHz



#### **H-Plane**











#### 2G/3G/4G/WiFi MIMO directional Antenna

## E-Plane

#### 1900MHz

## -2.50 -5.00 -7.50 -22 50 -25 00 -27 50 -30 00 -32 50

#### **H-Plane**











#### 2G/3G/4G/WiFi MIMO directional Antenna

## E-Plane 2200MHz



#### **H-Plane**











#### 2G/3G/4G/WiFi MIMO directional Antenna

#### E-Plane

# 

#### **H-Plane**



#### 2700MHz





#### **Ordering Details**

Part Number

Description

OSCAR421/0.4M/NTYPEF/S/S/19 2G/3G/4G/WiFi MIMO directional antenna