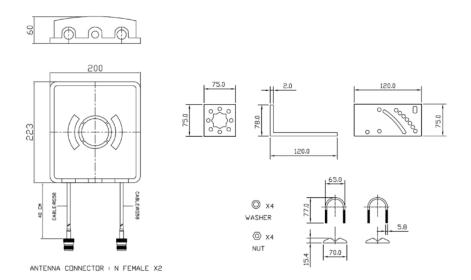

#### **Electrical Specifications**

| Frequency range: | 700-960/1700-2700MHz                 |
|------------------|--------------------------------------|
| Gain:            | 700-960MHz 5dBi<br>1700-2700MHz 9dBi |
| VSWR:            | <=2.5                                |
| Impedance:       | 50 Ohm                               |
| Polarization:    | Linear Vertical                      |

#### **Mechanical Specifications**

| Dimensions:         | L223 x W200 x H60mm |
|---------------------|---------------------|
| Connector:          | N Female x2         |
| Cable:              | RG58                |
| Material:           | ABS Polymer         |
| Mounting<br>Method: | U-bolts             |