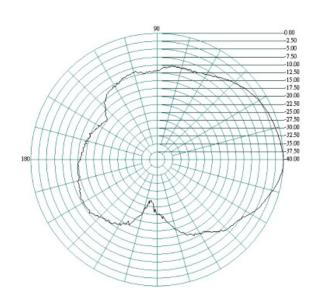

a

## E-Plane 2400MHz



#### **H-Plane**



#### 2500MHz









#### 2G/3G/4G/WiFi MIMO directional Antenna

## E-Plane 2700MHz



#### **H-Plane**



#### **Radiation Patterns Port 2**

#### **E-Plane**



**H-Plane** 







#### 2G/3G/4G/WiFi MIMO directional Antenna

#### E-Plane

## 800MHz 12.50 15.00 -35.00 -37.50

#### **H-Plane**











#### 2G/3G/4G/WiFi MIMO directional Antenna

### E-Plane 1700MHz



#### **H-Plane**











#### 2G/3G/4G/WiFi MIMO directional Antenna

## E-Plane

#### 1900MHz

## -2.50 -5.00 -7.50 -22 50 -25 00 -27 50 -30 00 -32 50

#### **H-Plane**











#### 2G/3G/4G/WiFi MIMO directional Antenna

## E-Plane 2200MHz



#### **H-Plane**











#### 2G/3G/4G/WiFi MIMO directional Antenna

#### E-Plane

# 

#### **H-Plane**



#### 2700MHz





#### **Ordering Details**

Part Number

Description

OSCAR421/0.4M/NTYPEF/S/S/19 2G/3G/4G/WiFi MIMO directional antenna