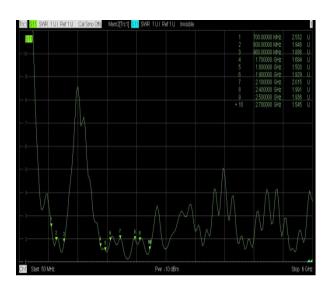

*Electrical Specifications**

| Frequency range: | 700-960/1700-2700MHz                 |
|------------------|--------------------------------------|
| Gain:            | 700-960MHz 5dBi<br>1700-2700MHz 9dBi |
| VSWR:            | <=2.5                                |
| Impedance:       | 50 Ohm                               |
| Polarization:    | Linear Vertical                      |

#### **Mechanical Specifications**

| Dimensions:         | L223 x W200 x H60mm |
|---------------------|---------------------|
| Connector:          | N Female x2         |
| Cable:              | RG58                |
| Material:           | ABS Polymer         |
| Mounting<br>Method: | U-bolts             |







#### 2G/3G/4G/WiFi MIMO directional Antenna

#### Antenna 1 Return Loss



#### **VSWR**



#### Antenna 2 Return Loss



#### **VSWR**







#### 2G/3G/4G/WiFi MIMO directional Antenna

#### **Radiation Patterns Port 1**

## E-Plane

## 700MHz



#### H-Plane











#### 2G/3G/4G/WiFi MIMO directional Antenna

#### E-Plane

#### 900MHz

#### **H-Plane**













#### 2G/3G/4G/WiFi MIMO directional Antenna

#### **E-Plane**



#### **H-Plane**



#### 1900MHz









#### 2G/3G/4G/WiFi MIMO directional Antenna

## 

#### **H-Plane**











#### 2G/3G/4G/WiFi MIMO directional Antenna

## E-Plane 2400MHz



#### **H-Plane**



#### 2500MHz









#### 2G/3G/4G/WiFi MIMO directional Antenna

## E-Plane 2700MHz



#### **H-Plane**



#### **Radiation Patterns Port 2**

#### **E-Plane**



**H-Plane** 







#### 2G/3G/4G/WiFi MIMO directional Antenna

#### E-Plane