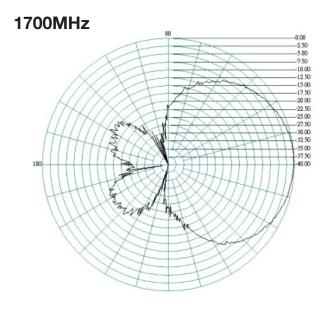

ance:       | 50 Ohm                               |
| Polarization:    | Linear Vertical                      |

#### **Mechanical Specifications**

| Dimensions:         | L223 x W200 x H60mm |
|---------------------|---------------------|
| Connector:          | N Female x2         |
| Cable:              | RG58                |
| Material:           | ABS Polymer         |
| Mounting<br>Method: | U-bolts             |







#### 2G/3G/4G/WiFi MIMO directional Antenna

#### Antenna 1 Return Loss



#### **VSWR**



#### Antenna 2 Return Loss



#### **VSWR**







#### 2G/3G/4G/WiFi MIMO directional Antenna

#### **Radiation Patterns Port 1**

## E-Plane

## 700MHz



#### H-Plane











#### 2G/3G/4G/WiFi MIMO directional Antenna

#### E-Plane

#### 900MHz

#### **H-Plane**













#### 2G/3G/4G/WiFi MIMO directional Antenna

#### **E-Plane**



#### **H-Plane**



#### 1900MHz









#### 2G/3G/4G/WiFi MIMO directional Antenna

## 

#### **H-Plane**











#### 2G/3G/4G/WiFi MIMO directional Antenna

## E-Plane 2400MHz



#### **H-Plane**



#### 2500MHz









#### 2G/3G/4G/WiFi MIMO directional Antenna

## E-Plane 2700MHz



#### **H-Plane**



#### **Radiation Patterns Port 2**

#### **E-Plane**



**H-Plane** 







#### 2G/3G/4G/WiFi MIMO directional Antenna

#### E-Plane

## 800MHz 12.50 15.00 -35.00 -37.50

#### **H-Plane**











#### 2G/3G/4G/WiFi MIMO directional Antenna

### E-Plane 1700MHz



#### **H-Plane**











#### 2G/3G/4G/WiFi MIMO directional Antenna

## E-Plane

#### 1900MHz

## -2.50 -5.00 -7.50 -22 50 -25 00 -27 50 -3