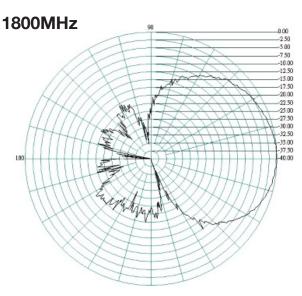

#### 2G/3G/4G/WiFi MIMO directional Antenna

## E-Plane

#### 1900MHz

## -2.50 -5.00 -7.50 -22 50 -25 00 -27 50 -30 00 -32 50

#### **H-Plane**