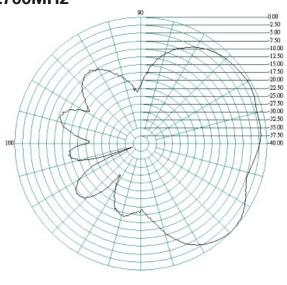

nna

## E-Plane 2400MHz



#### **H-Plane**



#### 2500MHz









#### 2G/3G/4G/WiFi MIMO directional Antenna

## E-Plane 2700MHz



#### **H-Plane**



#### **Radiation Patterns Port 2**

#### **E-Plane**



**H-Plane** 







#### 2G/3G/4G/WiFi MIMO directional Antenna

#### E-Plane

## 800MHz 12.50 15.00 -35.00 -37.50

#### **H-Plane**











#### 2G/3G/4G/WiFi MIMO directional Antenna

### E-Plane 1700MHz



#### **H-Plane**











#### 2G/3G/4G/WiFi MIMO directional Antenna

## E-Plane

#### 1900MHz

## -2.50 -5.00 -7.50 -22 50 -25 00 -27 50 -30 00 -32 50

#### **H-Plane**











#### 2G/3G/4G/WiFi MIMO directional Antenna

## E-Plane 2200MHz



#### **H-Plane**











#### 2G/3G/4G/WiFi MIMO directional Antenna

#### E-Plane

# 

#### **H-Plane**



#### 2700MHz





#### **Ordering Details**

Part Number

Description

OSCAR421/0.4M/NTYPEF/S/S/19 2G/3G/4G/WiFi MIMO directional antenna