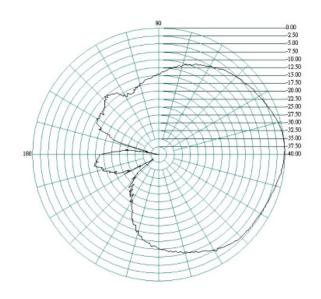

|
| Cable:              | RG58                |
| Material:           | ABS Polymer         |
| Mounting<br>Method: | U-bolts             |







#### 2G/3G/4G/WiFi MIMO directional Antenna

#### Antenna 1 Return Loss



#### **VSWR**



#### Antenna 2 Return Loss



#### **VSWR**







#### 2G/3G/4G/WiFi MIMO directional Antenna

#### **Radiation Patterns Port 1**

## E-Plane

## 700MHz



#### H-Plane











#### 2G/3G/4G/WiFi MIMO directional Antenna

#### E-Plane

#### 900MHz

#### **H-Plane**













#### 2G/3G/4G/WiFi MIMO directional Antenna

#### **E-Plane**



#### **H-Plane**



#### 1900MHz









#### 2G/3G/4G/WiFi MIMO directional Antenna

## 

#### **H-Plane**











#### 2G/3G/4G/WiFi MIMO directional Antenna

## E-Plane 2400MHz



#### **H-Plane**



#### 2500MHz









#### 2G/3G/4G/WiFi MIMO directional Antenna

## E-Plane 2700MHz



#### **H-Plane**



#### **Radiation Patterns Port 2**

#### **E-Plane**



**H-Plane** 







#### 2G/3G/4G/WiFi MIMO directional Antenna

#### E-Plane

## 800MHz 12.50 15.00 -35.00 -37.50

#### **H-Plane**











#### 2G/3G/4G/WiFi MIMO directional Antenna

### E-Plane 1700MHz



#### **H-Plane**











#### 2G/3G/4G/WiFi MIMO directional Antenna

## E-Plane

#### 1900MHz

## -2.50 -5.00 -7.50 -22 50 -25 00 -27 50 -30 00 -32 50

#### **H-Plane**











#### 2G/3G/4G/WiFi MIMO directional Antenna

## E-Plane 2200MHz



#### **H-Plane**











#### 2G/3G/4G/WiFi MIMO directional Antenna

#### E-Plane

# 

#### **H-Plane**



#### 2700MHz





#### **Ordering Details**

Part Number

D