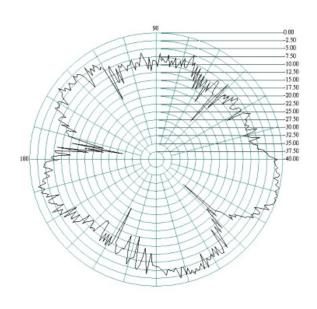

0-960MHz 5dBi<br>1700-2700MHz 9dBi |
| VSWR:            | <=2.5                                |
| Impedance:       | 50 Ohm                               |
| Polarization:    | Linear Vertical                      |

#### **Mechanical Specifications**

| Dimensions:         | L223 x W200 x H60mm |
|---------------------|---------------------|
| Connector:          | N Female x2         |
| Cable:              | RG58                |
| Material:           | ABS Polymer         |
| Mounting<br>Method: | U-bolts             |







#### 2G/3G/4G/WiFi MIMO directional Antenna

#### Antenna 1 Return Loss



#### **VSWR**



#### Antenna 2 Return Loss



#### **VSWR**







#### 2G/3G/4G/WiFi MIMO directional Antenna

#### **Radiation Patterns Port 1**

## E-Plane

## 700MHz



#### H-Plane











#### 2G/3G/4G/WiFi MIMO directional Antenna

#### E-Plane

#### 900MHz

#### **H-Plane**













#### 2G/3G/4G/WiFi MIMO directional Antenna

#### **E-Plane**



#### **H-Plane**



#### 1900MHz









#### 2G/3G/4G/WiFi MIMO directional Antenna

## 

#### **H-Plane**











#### 2G/3G/4G/WiFi MIMO directional Antenna

## E-Plane 2400MHz



#### **H-Plane**



#### 2500MHz









#### 2G/3G/4G/WiFi MIMO directional Antenna

## E-Plane 2700MHz



#### **H-Plane**



#### **Radiation Patterns Port 2**

#### **E-Plane**



**H-Plane** 







#### 2G/3G/4G/WiFi MIMO directional Antenna

#### E-Plane

## 800MHz 12.50 15.00 -35.00 -37.50

#### **H-Plane**











#### 2G/3G/4G/WiFi MIMO directional Antenna

### E-Plane 1700MHz



#### **H-Plane**











#### 2G/3G/