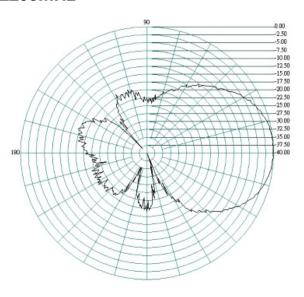

#### 2G/3G/4G/WiFi MIMO directional Antenna

## 

#### **H-Plane**











#### 2G/3G/4G/WiFi MIMO directional Antenna

## E-Plane 2400MHz



#### **H-Plane**



#### 2500MHz









#### 2G/3G/4G/WiFi MIMO directional Antenna

## E-Plane 2700MHz



#### **H-Plane**



#### **Radiation Patterns Port 2**

#### **E-Plane**



**H-Plane** 







#### 2G/3G/4G/WiFi MIMO directional Antenna

#### E-Plane

## 800MHz 12.50 15.00 -35.00 -37.50

#### **H-Plane**











#### 2G/3G/4G/WiFi MIMO directional Antenna

### E-Plane 1700MHz



#### **H-Plane**











#### 2G/3G/4G/WiFi MIMO directional Antenna

## E-Plane

#### 1900MHz

## -2.50 -5.00 -7.50 -22 50 -25 00 -27 50 -30 00 -32 50

#### **H-Plane**











#### 2G/3G/4G/WiFi MIMO directional Antenna

## E-Plane 2200MHz



#### **H-Plane**











#### 2G/3G/4G/WiFi MIMO directional Antenna

#### E-Plane

# 

#### **H-Plane**



#### 2700MHz





#### **Ordering Details**

Part Number

Description

OSCAR421/0.4M/NTYPEF/S/S/19 2G/3G/4G/WiFi MIMO directional antenna