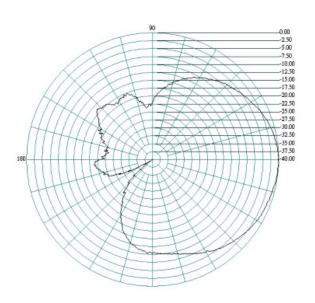

| RG58                |
| Material:           | ABS Polymer         |
| Mounting<br>Method: | U-bolts             |







#### 2G/3G/4G/WiFi MIMO directional Antenna

#### Antenna 1 Return Loss



#### **VSWR**



#### Antenna 2 Return Loss



#### **VSWR**







#### 2G/3G/4G/WiFi MIMO directional Antenna

#### **Radiation Patterns Port 1**

## E-Plane

## 700MHz



#### H-Plane











#### 2G/3G/4G/WiFi MIMO directional Antenna

#### E-Plane

#### 900MHz

#### **H-Plane**













#### 2G/3G/4G/WiFi MIMO directional Antenna

#### **E-Plane**



#### **H-Plane**



#### 1900MHz









#### 2G/3G/4G/WiFi MIMO directional Antenna

## 

#### **H-Plane**











#### 2G/3G/4G/WiFi MIMO directional Antenna

## E-Plane 2400MHz



#### **H-Plane**



#### 2500MHz









#### 2G/3G/4G/WiFi MIMO directional Antenna

## E-Plane 2700MHz



#### **H-Plane**



#### **Radiation Patterns Port 2**

#### **E-Plane**



**H-Plane** 







#### 2G/3G/4G/WiFi MIMO directional Antenna

#### E-Plane

## 800MHz 12.50 15.00 -35.00 -37.50

#### **H-Plane**











#### 2G/3G/4G/WiFi MIMO directional Antenna

### E-Plane 1700MHz



#### **H-Plane**











#### 2G/3G/4G/WiFi MIMO directional Antenna

## E-Plane

#### 1900MHz

## -2.50 -5.00 -7.50 -22 50 -25 00 -27 50 -30 00 -32 50

#### **H-Plane**











#### 2G/3G/4G/WiFi MIMO directional Antenna

## E-Plane 2200MHz



#### **H-Plane**











#### 2G/3G/4G/WiFi MIMO directional Antenna

#### E-Plane

# 

#### **H-Plane**



#### 2700MHz





#### **Ordering Details**

Part Number

Description

OSCAR4