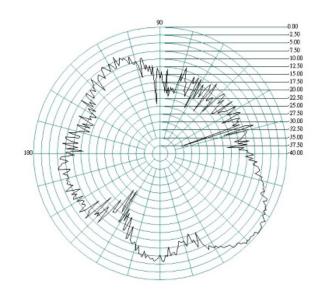

rectional Antenna

#### Antenna 1 Return Loss



#### **VSWR**



#### Antenna 2 Return Loss



#### **VSWR**







#### 2G/3G/4G/WiFi MIMO directional Antenna

#### **Radiation Patterns Port 1**

## E-Plane

## 700MHz



#### H-Plane











#### 2G/3G/4G/WiFi MIMO directional Antenna

#### E-Plane

#### 900MHz

#### **H-Plane**













#### 2G/3G/4G/WiFi MIMO directional Antenna

#### **E-Plane**



#### **H-Plane**



#### 1900MHz









#### 2G/3G/4G/WiFi MIMO directional Antenna

## 

#### **H-Plane**











#### 2G/3G/4G/WiFi MIMO directional Antenna

## E-Plane 2400MHz



#### **H-Plane**



#### 2500MHz









#### 2G/3G/4G/WiFi MIMO directional Antenna

## E-Plane 2700MHz



#### **H-Plane**



#### **Radiation Patterns Port 2**

#### **E-Plane**



**H-Plane** 







#### 2G/3G/4G/WiFi MIMO directional Antenna

#### E-Plane

## 800MHz 12.50 15.00 -35.00 -37.50

#### **H-Plane**











#### 2G/3G/4G/WiFi MIMO directional Antenna

### E-Plane 1700MHz



#### **H-Plane**











#### 2G/3G/4G/WiFi MIMO directional Antenna

## E-Plane

#### 1900MHz

## -2.50 -5.00 -7.50 -22 50 -25 00 -27 50 -30 00 -32 50

#### **H-Plane**











#### 2G/3G/4G/WiFi MIMO directional Antenna

## E-Plane 2200MHz



#### **H-Plane**











#### 2G/3G/4G/WiFi MIMO directional Antenna

#### E-Plane

# 

#### **H-Plane**



#### 2700MHz





#### **Ordering Details**

Part Number

Description

OSCAR421/0.4M/NTYPEF/S/S/19 2G/3G/4G/WiFi MIMO directional antenna