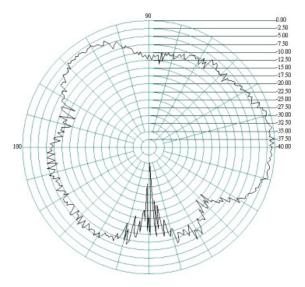

## E-Plane

#### 1900MHz

## -2.50 -5.00 -7.50 -22 50 -25 00 -27 50 -30 00 -32 50

#### **H-Plane**