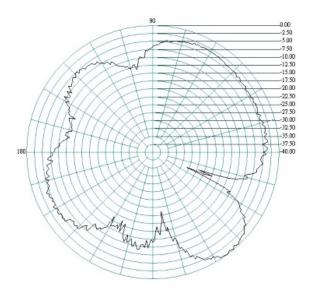

/3G/4G/WiFi MIMO directional Antenna

#### **Radiation Patterns Port 1**

## E-Plane

## 700MHz



#### H-Plane











#### 2G/3G/4G/WiFi MIMO directional Antenna

#### E-Plane

#### 900MHz

#### **H-Plane**













#### 2G/3G/4G/WiFi MIMO directional Antenna

#### **E-Plane**



#### **H-Plane**



#### 1900MHz









#### 2G/3G/4G/WiFi MIMO directional Antenna

## 

#### **H-Plane**











#### 2G/3G/4G/WiFi MIMO directional Antenna

## E-Plane 2400MHz



#### **H-Plane**



#### 2500MHz









#### 2G/3G/4G/WiFi MIMO directional Antenna

## E-Plane 2700MHz



#### **H-Plane**



#### **Radiation Patterns Port 2**

#### **E-Plane**



**H-Plane** 







#### 2G/3G/4G/WiFi MIMO directional Antenna

#### E-Plane

## 800MHz 12.50 15.00 -35.00 -37.50

#### **H-Plane**











#### 2G/3G/4G/WiFi MIMO directional Antenna

### E-Plane 1700MHz



#### **H-Plane**











#### 2G/3G/4G/WiFi MIMO directional Antenna

## E-Plane

#### 1900MHz

## -2.50 -5.00 -7.50 -22 50 -25 00 -27 50 -30 00 -32 50

#### **H-Plane**











#### 2G/3G/4G/WiFi MIMO directional Antenna

## E-Plane 2200MHz



#### **H-Plane**











#### 2G/3G/4G/WiFi MIMO directional Antenna

#### E-Plane

# 

#### **H-Plane**



#### 2700MHz





#### **Ordering Details**

Part Number

Description

OSCAR421/0.4M/NTYPEF/S/S/19 2G/3G/4G/WiFi MIMO directional antenna