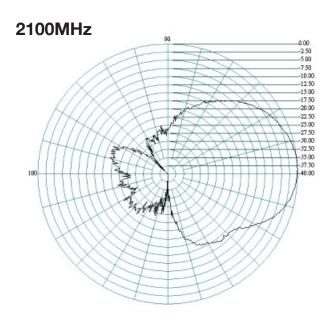

irectional Antenna

#### **E-Plane**



#### **H-Plane**



#### 1900MHz









#### 2G/3G/4G/WiFi MIMO directional Antenna

## 

#### **H-Plane**











#### 2G/3G/4G/WiFi MIMO directional Antenna

## E-Plane 2400MHz



#### **H-Plane**



#### 2500MHz









#### 2G/3G/4G/WiFi MIMO directional Antenna

## E-Plane 2700MHz



#### **H-Plane**



#### **Radiation Patterns Port 2**

#### **E-Plane**



**H-Plane** 







#### 2G/3G/4G/WiFi MIMO directional Antenna

#### E-Plane

## 800MHz 12.50 15.00 -35.00 -37.50

#### **H-Plane**











#### 2G/3G/4G/WiFi MIMO directional Antenna

### E-Plane 1700MHz



#### **H-Plane**











#### 2G/3G/4G/WiFi MIMO directional Antenna

## E-Plane

#### 1900MHz

## -2.50 -5.00 -7.50 -22 50 -25 00 -27 50 -30 00 -32 50

#### **H-Plane**











#### 2G/3G/4G/WiFi MIMO directional Antenna

## E-Plane 2200MHz



#### **H-Plane**











#### 2G/3G/4G/WiFi MIMO directional Antenna

#### E-Plane

# 

#### **H-Plane**



#### 2700MHz





#### **Ordering Details**

Part Number

Description

OSCAR421/0.4M/NTYPEF/S/S/19 2G/3G/4G/WiFi MIMO directional antenna