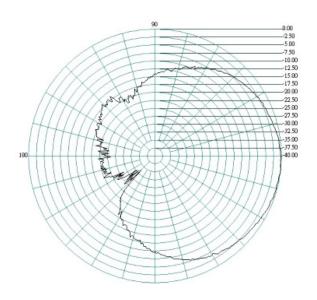

#### 2G/3G/4G/WiFi MIMO directional Antenna

## E-Plane

#### 1900MHz

## -2.50 -5.00 -7.50 -22 50 -25 00 -27 50 -30 00 -32 50

#### **H-Plane**