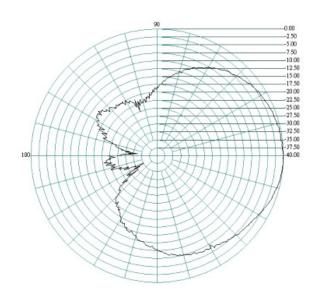

H60mm |
|---------------------|---------------------|
| Connector:          | N Female x2         |
| Cable:              | RG58                |
| Material:           | ABS Polymer         |
| Mounting<br>Method: | U-bolts             |







#### 2G/3G/4G/WiFi MIMO directional Antenna

#### Antenna 1 Return Loss



#### **VSWR**



#### Antenna 2 Return Loss



#### **VSWR**







#### 2G/3G/4G/WiFi MIMO directional Antenna

#### **Radiation Patterns Port 1**

## E-Plane

## 700MHz



#### H-Plane











#### 2G/3G/4G/WiFi MIMO directional Antenna

#### E-Plane

#### 900MHz

#### **H-Plane**













#### 2G/3G/4G/WiFi MIMO directional Antenna

#### **E-Plane**



#### **H-Plane**



#### 1900MHz









#### 2G/3G/4G/WiFi MIMO directional Antenna

## 

#### **H-Plane**











#### 2G/3G/4G/WiFi MIMO directional Antenna

## E-Plane 2400MHz



#### **H-Plane**



#### 2500MHz









#### 2G/3G/4G/WiFi MIMO directional Antenna

## E-Plane 2700MHz



#### **H-Plane**



#### **Radiation Patterns Port 2**

#### **E-Plane**



**H-Plane** 







#### 2G/3G/4G/WiFi MIMO directional Antenna

#### E-Plane

## 800MHz 12.50 15.00 -35.00 -37.50

#### **H-Plane**











#### 2G/3G/4G/WiFi MIMO directional Antenna

### E-Plane 1700MHz



#### **H-Plane**











#### 2G/3G/4G/WiFi MIMO directional Antenna

## E-Plane

#### 1900MHz

## -2.50 -5.00 -7.50 -22 50 -25 00 -27 50 -30 00 -32 50

#### **H-Plane**











#### 2G/3G/4G/WiFi MIMO directional Antenna

## E-Plane 2200MHz



#### **H-Plane**











#### 2G/3G/4G/WiFi MIMO directional Antenna

#### E