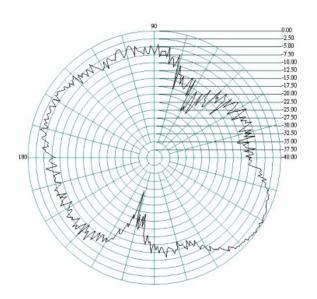

# 2G/3G/4G/WiFi MIMO directional Antenna

#### **Radiation Patterns Port 1**

## E-Plane

## 700MHz



#### H-Plane











#### 2G/3G/4G/WiFi MIMO directional Antenna

#### E-Plane

#### 900MHz

#### **H-Plane**













#### 2G/3G/4G/WiFi MIMO directional Antenna

#### **E-Plane**



#### **H-Plane**



#### 1900MHz









#### 2G/3G/4G/WiFi MIMO directional Antenna

## 

#### **H-Plane**











#### 2G/3G/4G/WiFi MIMO directional Antenna

## E-Plane 2400MHz



#### **H-Plane**



#### 2500MHz









#### 2G/3G/4G/WiFi MIMO directional Antenna

## E-Plane 2700MHz



#### **H-Plane**



#### **Radiation Patterns Port 2**

#### **E-Plane**



**H-Plane** 







#### 2G/3G/4G/WiFi MIMO directional Antenna

#### E-Plane

## 800MHz 12.50 15.00 -35.00 -37.50

#### **H-Plane**











#### 2G/3G/4G/WiFi MIMO directional Antenna

### E-Plane 1700MHz



#### **H-Plane**











#### 2G/3G/4G/WiFi MIMO directional Antenna

## E-Plane

#### 1900MHz

## -2.50 -5.00 -7.50 -22 50 -25 00 -27 50 -30 00 -32 50

#### **H-Plane**











#### 2G/3G/4G/WiFi MIMO directional Antenna

## E-Plane 2200MHz



#### **H-Plane**











#### 2G/3G/4G/WiFi MIMO directional Antenna

#### E-Plane

# 

#### **H-Plane**



#### 2700MHz





#### **Ordering Details**

Part Number

Description

OSCAR421/0.4M/NTYPEF/S/S/19 2G/3G/4G/WiFi MIMO directional antenna