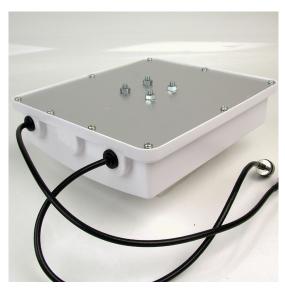

#### **General Description**

The Oscar 421 is an excellent panel antenna covering many popular frequencies in use today. Its radome is UV and water proof making it a great outdoors antenna.

Fitted with 0.4M RG58 tails ready for connection to standard or low loss cable for extended distance to the Transmitter/Reciever.

Ideal for use in sports arenas and shopping malls to provide either telephone or WiFi network access services.

The flat panel design pushes out the signal in one direction enabling a higher directional gain to be achieved.

The Oscar 421 comes with a stainless steel bracket and U bolt clamp for wall or standard mast mounting.