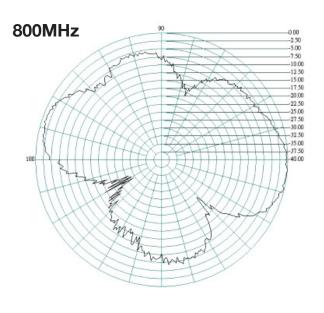

960MHz 5dBi<br>1700-2700MHz 9dBi |
| VSWR:            | <=2.5                                |
| Impedance:       | 50 Ohm                               |
| Polarization:    | Linear Vertical                      |

#### **Mechanical Specifications**

| Dimensions:         | L223 x W200 x H60mm |
|---------------------|---------------------|
| Connector:          | N Female x2         |
| Cable:              | RG58                |
| Material:           | ABS Polymer         |
| Mounting<br>Method: | U-bolts             |







#### 2G/3G/4G/WiFi MIMO directional Antenna

#### Antenna 1 Return Loss



#### **VSWR**



#### Antenna 2 Return Loss



#### **VSWR**







#### 2G/3G/4G/WiFi MIMO directional Antenna

#### **Radiation Patterns Port 1**

## E-Plane

## 700MHz



#### H-Plane











#### 2G/3G/4G/WiFi MIMO directional Antenna

#### E-Plane

#### 900MHz

#### **H-Plane**













#### 2G/3G/4G/WiFi MIMO directional Antenna

#### **E-Plane**



#### **H-Plane**



#### 1900MHz









#### 2G/3G/4G/WiFi MIMO directional Antenna

## 

#### **H-Plane**











#### 2G/3G/4G/WiFi MIMO directional Antenna

## E-Plane 2400MHz



#### **H-Plane**



#### 2500MHz









#### 2G/3G/4G/WiFi MIMO directional Antenna

## E-Plane 2700MHz



#### **H-Plane**



#### **Radiation Patterns Port 2**

#### **E-Plane**



**H-Plane** 







#### 2G/3G/4G/WiFi MIMO directional Antenna

#### E-Plane

## 800MHz 12.50 15.00 -35.00 -37.50

#### **H-Plane**











#### 2G/3G/4G/WiFi MIMO directional Antenna

### E-Plane 1700MHz



#### **H-Plane**











#### 2G/3G/4G