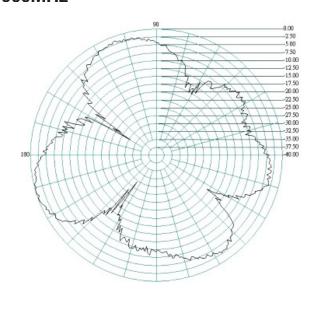

mpedance:       | 50 Ohm                               |
| Polarization:    | Linear Vertical                      |

#### **Mechanical Specifications**

| Dimensions:         | L223 x W200 x H60mm |
|---------------------|---------------------|
| Connector:          | N Female x2         |
| Cable:              | RG58                |
| Material:           | ABS Polymer         |
| Mounting<br>Method: | U-bolts             |







#### 2G/3G/4G/WiFi MIMO directional Antenna

#### Antenna 1 Return Loss



#### **VSWR**



#### Antenna 2 Return Loss



#### **VSWR**







#### 2G/3G/4G/WiFi MIMO directional Antenna

#### **Radiation Patterns Port 1**

## E-Plane

## 700MHz



#### H-Plane











#### 2G/3G/4G/WiFi MIMO directional Antenna

#### E-Plane

#### 900MHz

#### **H-Plane**













#### 2G/3G/4G/WiFi MIMO directional Antenna

#### **E-Plane**



#### **H-Plane**



#### 1900MHz









#### 2G/3G/4G/WiFi MIMO directional Antenna

## 

#### **H-Plane**











#### 2G/3G/4G/WiFi MIMO directional Antenna

## E-Plane 2400MHz



#### **H-Plane**



#### 2500MHz









#### 2G/3G/4G/WiFi MIMO directional Antenna

## E-Plane 2700MHz



#### **H-Plane**



#### **Radiation Patterns Port 2**

#### **E-Plane**



**H-Plane** 







#### 2G/3G/4G/WiFi MIMO directional Antenna

#### E-Plane

## 800MHz 12.50 15.00 -35.00 -37.50

#### **H-Plane**











#### 2G/3G/4G/WiFi MIMO directional Antenna

### E-Plane 1700MHz



#### **H-Plane**











#### 2G/3G/4G/WiFi MIMO directional Antenna

## E-Plane

#### 1900MHz

## -2.50 -5.00 -7.50 -22 50 -25 00 -27 5