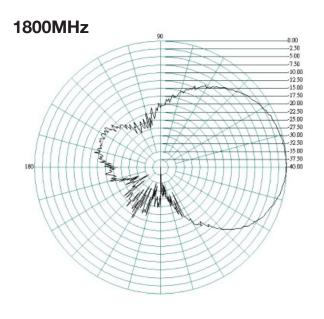

#### 2G/3G/4G/WiFi MIMO directional Antenna

### E-Plane 1700MHz

#### **H-Plane**