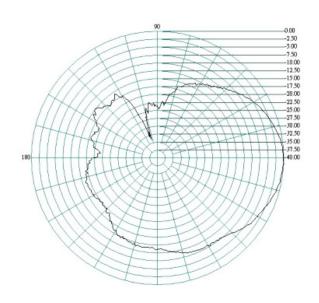

ing<br>Method: | U-bolts             |







#### 2G/3G/4G/WiFi MIMO directional Antenna

#### Antenna 1 Return Loss



#### **VSWR**



#### Antenna 2 Return Loss



#### **VSWR**







#### 2G/3G/4G/WiFi MIMO directional Antenna

#### **Radiation Patterns Port 1**

## E-Plane

## 700MHz



#### H-Plane











#### 2G/3G/4G/WiFi MIMO directional Antenna

#### E-Plane

#### 900MHz

#### **H-Plane**













#### 2G/3G/4G/WiFi MIMO directional Antenna

#### **E-Plane**



#### **H-Plane**



#### 1900MHz









#### 2G/3G/4G/WiFi MIMO directional Antenna

## 

#### **H-Plane**











#### 2G/3G/4G/WiFi MIMO directional Antenna

## E-Plane 2400MHz



#### **H-Plane**



#### 2500MHz









#### 2G/3G/4G/WiFi MIMO directional Antenna

## E-Plane 2700MHz



#### **H-Plane**



#### **Radiation Patterns Port 2**

#### **E-Plane**



**H-Plane** 







#### 2G/3G/4G/WiFi MIMO directional Antenna

#### E-Plane

## 800MHz 12.50 15.00 -35.00 -37.50

#### **H-Plane**











#### 2G/3G/4G/WiFi MIMO directional Antenna

### E-Plane 1700MHz



#### **H-Plane**











#### 2G/3G/4G/WiFi MIMO directional Antenna

## E-Plane

#### 1900MHz

## -2.50 -5.00 -7.50 -22 50 -25 00 -27 50 -30 00 -32 50

#### **H-Plane**











#### 2G/3G/4G/WiFi MIMO directional Antenna

## E-Plane 2200MHz



#### **H-Plane**











#### 2G/3G/4G/WiFi MIMO directional Antenna

#### E-Plane

# 

#### **H-Plane**



#### 2700MHz





#### **Ordering Details**

Part Number

Description

OSCAR421/0.4M/NTYPEF/S/S/19 2G/3G/4G/WiFi MIMO directional antenna