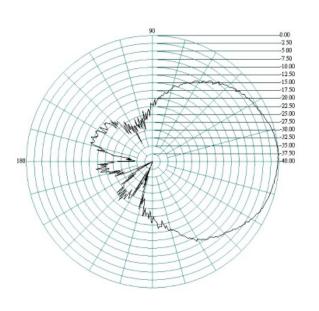

#### 2G/3G/4G/WiFi MIMO directional Antenna

#### **E-Plane**

#### **H-Plane**

#### 1900MHz