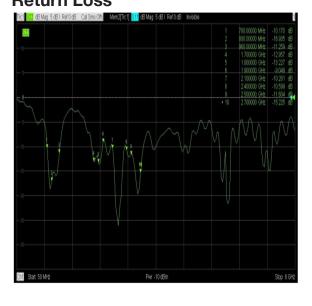

| Frequency range: | 700-960/1700-2700MHz                 |
|------------------|--------------------------------------|
| Gain:            | 700-960MHz 5dBi<br>1700-2700MHz 9dBi |
| VSWR:            | <=2.5                                |
| Impedance:       | 50 Ohm                               |
| Polarization:    | Linear Vertical                      |

#### **Mechanical Specifications**

| Dimensions:         | L223 x W200 x H60mm |
|---------------------|---------------------|
| Connector:          | N Female x2         |
| Cable:              | RG58                |
| Material:           | ABS Polymer         |
| Mounting<br>Method: | U-bolts             |







#### 2G/3G/4G/WiFi MIMO directional Antenna

#### Antenna 1 Return Loss



#### **VSWR**



#### Antenna 2 Return Loss



#### **VSWR**







#### 2G/3G/4G/WiFi MIMO directional Antenna

#### **Radiation Patterns Port 1**

## E-Plane

## 700MHz



#### H-Plane











#### 2G/3G/4G/WiFi MIMO directional Antenna

#### E-Plane

#### 900MHz

#### **H-Plane**













#### 2G/3G/4G/WiFi MIMO directional Antenna

#### **E-Plane**



#### **H-Plane**



#### 1900MHz









#### 2G/3G/4G/WiFi MIMO directional Antenna

## 

#### **H-Plane**











#### 2G/3G/4G/WiFi MIMO directional Antenna

## E-Plane 2400MHz



#### **H-Plane**



#### 2500MHz









#### 2G/3G/4G/WiFi MIMO directional Antenna

## E-Plane 2700MHz



#### **H-Plane**



#### **Radiation Patterns Port 2**

#### **E-Plane**



**H-Plane** 







#### 2G/3G/4G/WiFi MIMO directional Antenna

#### E-Plane

## 800MHz 12.50 15.00 -35.00