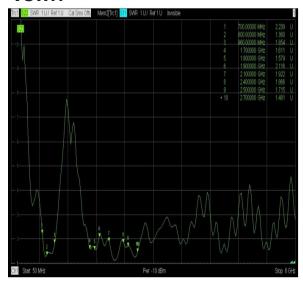

: | 700-960/1700-2700MHz                 |
|------------------|--------------------------------------|
| Gain:            | 700-960MHz 5dBi<br>1700-2700MHz 9dBi |
| VSWR:            | <=2.5                                |
| Impedance:       | 50 Ohm                               |
| Polarization:    | Linear Vertical                      |

#### **Mechanical Specifications**

| Dimensions:         | L223 x W200 x H60mm |
|---------------------|---------------------|
| Connector:          | N Female x2         |
| Cable:              | RG58                |
| Material:           | ABS Polymer         |
| Mounting<br>Method: | U-bolts             |







#### 2G/3G/4G/WiFi MIMO directional Antenna

#### Antenna 1 Return Loss



#### **VSWR**



#### Antenna 2 Return Loss



#### **VSWR**







#### 2G/3G/4G/WiFi MIMO directional Antenna

#### **Radiation Patterns Port 1**

## E-Plane

## 700MHz



#### H-Plane











#### 2G/3G/4G/WiFi MIMO directional Antenna

#### E-Plane

#### 900MHz

#### **H-Plane**













#### 2G/3G/4G/WiFi MIMO directional Antenna

#### **E-Plane**



#### **H-Plane**



#### 1900MHz









#### 2G/3G/4G/WiFi MIMO directional Antenna

## 

#### **H-Plane**











#### 2G/3G/4G/WiFi MIMO directional Antenna

## E-Plane 2400MHz



#### **H-Plane**



#### 2500MHz









#### 2G/3G/4G/WiFi MIMO directional Antenna

## E-Plane 2700MHz



#### **H-Plane**



#### **Radiation Patterns Port 2**

#### **E-Plane**



**H-Plane** 







#### 2G/3G/4G/WiFi MIMO directional Antenna

#### E-Plane

## 800MHz 12.50 15.00 -35.00 -37.50

#### **H-