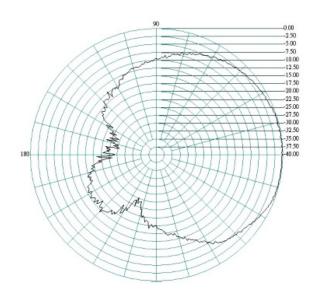

#### 2G/3G/4G/WiFi MIMO directional Antenna

#### E-Plane

#### 900MHz

#### **H-Plane**