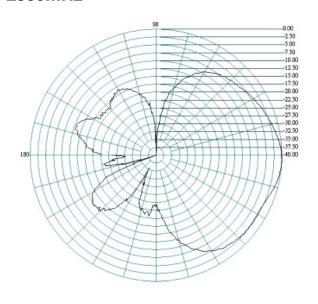

e:              | RG58                |
| Material:           | ABS Polymer         |
| Mounting<br>Method: | U-bolts             |







#### 2G/3G/4G/WiFi MIMO directional Antenna

#### Antenna 1 Return Loss



#### **VSWR**



#### Antenna 2 Return Loss



#### **VSWR**







#### 2G/3G/4G/WiFi MIMO directional Antenna

#### **Radiation Patterns Port 1**

## E-Plane

## 700MHz



#### H-Plane











#### 2G/3G/4G/WiFi MIMO directional Antenna

#### E-Plane

#### 900MHz

#### **H-Plane**













#### 2G/3G/4G/WiFi MIMO directional Antenna

#### **E-Plane**



#### **H-Plane**



#### 1900MHz









#### 2G/3G/4G/WiFi MIMO directional Antenna

## 

#### **H-Plane**











#### 2G/3G/4G/WiFi MIMO directional Antenna

## E-Plane 2400MHz



#### **H-Plane**



#### 2500MHz









#### 2G/3G/4G/WiFi MIMO directional Antenna

## E-Plane 2700MHz



#### **H-Plane**



#### **Radiation Patterns Port 2**

#### **E-Plane**



**H-Plane** 







#### 2G/3G/4G/WiFi MIMO directional Antenna

#### E-Plane

## 800MHz 12.50 15.00 -35.00 -37.50

#### **H-Plane**











#### 2G/3G/4G/WiFi MIMO directional Antenna

### E-Plane 1700MHz



#### **H-Plane**











#### 2G/3G/4G/WiFi MIMO directional Antenna

## E-Plane

#### 1900MHz

## -2.50 -5.00 -7.50 -22 50 -25 00 -27 50 -30 00 -32 50

#### **H-Plane**











#### 2G/3G/4G/WiFi MIMO directional Antenna

## E-Plane 2200MHz



#### **H-Plane**











#### 2G/3G/4G/WiFi MIMO directional Antenna

#### E-Plane

# 

#### **H-Plane**



#### 2700MHz





#### **Ordering Details**

Part Number

Description

OSCA