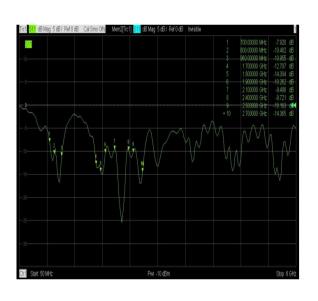

l Antenna

#### **Electrical Specifications**

| Frequency range: | 700-960/1700-2700MHz                 |
|------------------|--------------------------------------|
| Gain:            | 700-960MHz 5dBi<br>1700-2700MHz 9dBi |
| VSWR:            | <=2.5                                |
| Impedance:       | 50 Ohm                               |
| Polarization:    | Linear Vertical                      |

#### **Mechanical Specifications**

| Dimensions:         | L223 x W200 x H60mm |
|---------------------|---------------------|
| Connector:          | N Female x2         |
| Cable:              | RG58                |
| Material:           | ABS Polymer         |
| Mounting<br>Method: | U-bolts             |







#### 2G/3G/4G/WiFi MIMO directional Antenna

#### Antenna 1 Return Loss



#### **VSWR**



#### Antenna 2 Return Loss



#### **VSWR**







#### 2G/3G/4G/WiFi MIMO directional Antenna

#### **Radiation Patterns Port 1**

## E-Plane

## 700MHz



#### H-Plane











#### 2G/3G/4G/WiFi MIMO directional Antenna

#### E-Plane

#### 900MHz

#### **H-Plane**













#### 2G/3G/4G/WiFi MIMO directional Antenna

#### **E-Plane**



#### **H-Plane**



#### 1900MHz









#### 2G/3G/4G/WiFi MIMO directional Antenna

## 

#### **H-Plane**











#### 2G/3G/4G/WiFi MIMO directional Antenna

## E-Plane 2400MHz



#### **H-Plane**



#### 2500MHz









#### 2G/3G/4G/WiFi MIMO directional Antenna

## E-Plane 2700MHz



#### **H-Plane**



#### **Radiation Patterns Port 2**

#### **E-Plane**



**H-Plane** 







#### 2G/3G/4G/WiFi MIMO directional Anten