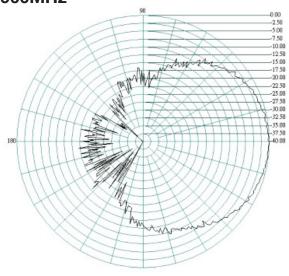

|

#### **Mechanical Specifications**

| Dimensions:         | L223 x W200 x H60mm |
|---------------------|---------------------|
| Connector:          | N Female x2         |
| Cable:              | RG58                |
| Material:           | ABS Polymer         |
| Mounting<br>Method: | U-bolts             |







#### 2G/3G/4G/WiFi MIMO directional Antenna

#### Antenna 1 Return Loss



#### **VSWR**



#### Antenna 2 Return Loss



#### **VSWR**







#### 2G/3G/4G/WiFi MIMO directional Antenna

#### **Radiation Patterns Port 1**

## E-Plane

## 700MHz



#### H-Plane











#### 2G/3G/4G/WiFi MIMO directional Antenna

#### E-Plane

#### 900MHz

#### **H-Plane**













#### 2G/3G/4G/WiFi MIMO directional Antenna

#### **E-Plane**



#### **H-Plane**



#### 1900MHz









#### 2G/3G/4G/WiFi MIMO directional Antenna

## 

#### **H-Plane**











#### 2G/3G/4G/WiFi MIMO directional Antenna

## E-Plane 2400MHz



#### **H-Plane**



#### 2500MHz









#### 2G/3G/4G/WiFi MIMO directional Antenna

## E-Plane 2700MHz



#### **H-Plane**



#### **Radiation Patterns Port 2**

#### **E-Plane**



**H-Plane** 







#### 2G/3G/4G/WiFi MIMO directional Antenna

#### E-Plane

## 800MHz 12.50 15.00 -35.00 -37.50

#### **H-Plane**











#### 2G/3G/4G/WiFi MIMO directional Antenna

### E-Plane 1700MHz



#### **H-Plane**











#### 2G/3G/4G/WiFi MIMO directional Antenna

## E-Plane

#### 1900MHz

## -2.50 -5.00 -7.50 -22 50 -25 00 -27 50 -30 00 -32 50

#### **H-Plane**











#### 2G/3G/4G/WiFi MIMO directional Antenna

## E-Plane 2200MHz