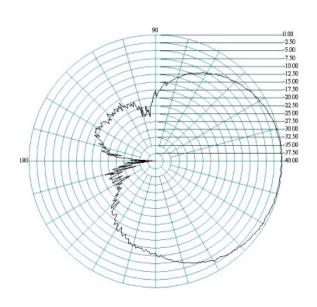

ce:       | 50 Ohm                               |
| Polarization:    | Linear Vertical                      |

#### **Mechanical Specifications**

| Dimensions:         | L223 x W200 x H60mm |
|---------------------|---------------------|
| Connector:          | N Female x2         |
| Cable:              | RG58                |
| Material:           | ABS Polymer         |
| Mounting<br>Method: | U-bolts             |







#### 2G/3G/4G/WiFi MIMO directional Antenna

#### Antenna 1 Return Loss



#### **VSWR**



#### Antenna 2 Return Loss



#### **VSWR**







#### 2G/3G/4G/WiFi MIMO directional Antenna

#### **Radiation Patterns Port 1**

## E-Plane

## 700MHz



#### H-Plane











#### 2G/3G/4G/WiFi MIMO directional Antenna

#### E-Plane

#### 900MHz

#### **H-Plane**













#### 2G/3G/4G/WiFi MIMO directional Antenna

#### **E-Plane**



#### **H-Plane**



#### 1900MHz









#### 2G/3G/4G/WiFi MIMO directional Antenna

## 

#### **H-Plane**











#### 2G/3G/4G/WiFi MIMO directional Antenna

## E-Plane 2400MHz



#### **H-Plane**



#### 2500MHz









#### 2G/3G/4G/WiFi MIMO directional Antenna

## E-Plane 2700MHz



#### **H-Plane**



#### **Radiation Patterns Port 2**

#### **E-Plane**



**H-Plane** 







#### 2G/3G/4G/WiFi MIMO directional Antenna

#### E-Plane

## 800MHz 12.50 15.00 -35.00 -37.50

#### **H-Plane**











#### 2G/3G/4G/WiFi MIMO directional Antenna

### E-Plane 1700MHz



#### **H-Plane**











#### 2G/3G/4G/WiFi MIMO directional Antenna

## E-Plane

#### 1900MHz

## -2.50 -5.00 -7.50 -22 50 -25 00 -27 50 -30