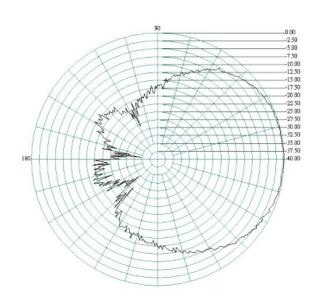

|

#### **Mechanical Specifications**

| Dimensions:         | L223 x W200 x H60mm |
|---------------------|---------------------|
| Connector:          | N Female x2         |
| Cable:              | RG58                |
| Material:           | ABS Polymer         |
| Mounting<br>Method: | U-bolts             |







#### 2G/3G/4G/WiFi MIMO directional Antenna

#### Antenna 1 Return Loss



#### **VSWR**



#### Antenna 2 Return Loss



#### **VSWR**







#### 2G/3G/4G/WiFi MIMO directional Antenna

#### **Radiation Patterns Port 1**

## E-Plane

## 700MHz



#### H-Plane











#### 2G/3G/4G/WiFi MIMO directional Antenna

#### E-Plane

#### 900MHz

#### **H-Plane**













#### 2G/3G/4G/WiFi MIMO directional Antenna

#### **E-Plane**



#### **H-Plane**



#### 1900MHz









#### 2G/3G/4G/WiFi MIMO directional Antenna

## 

#### **H-Plane**











#### 2G/3G/4G/WiFi MIMO directional Antenna

## E-Plane 2400MHz



#### **H-Plane**



#### 2500MHz









#### 2G/3G/4G/WiFi MIMO directional Antenna

## E-Plane 2700MHz



#### **H-Plane**



#### **Radiation Patterns Port 2**

#### **E-Plane**



**H-Plane** 







#### 2G/3G/4G/WiFi MIMO directional Antenna

#### E-Plane

## 800MHz 12.50 15.00 -35.00 -37.50

#### **H-Plane**











#### 2G/3G/4G/WiFi MIMO directional Antenna

### E-Plane 1700MHz



#### **H-Plane**











#### 2G/3G/4G/WiFi MIMO directional Antenna

## E-Plane

#### 1900MHz

## -2.50 -5.00 -7.50 -22 50 -25 00 -27 50 -30 00 -32 50

#### **H-Plane**











#### 2G/3G/4G/WiFi MIMO directional Antenna

## E-Plane 2200MHz



#