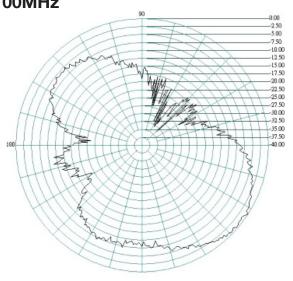

| 700-960MHz 5dBi<br>1700-2700MHz 9dBi |
| VSWR:            | <=2.5                                |
| Impedance:       | 50 Ohm                               |
| Polarization:    | Linear Vertical                      |

#### **Mechanical Specifications**

| Dimensions:         | L223 x W200 x H60mm |
|---------------------|---------------------|
| Connector:          | N Female x2         |
| Cable:              | RG58                |
| Material:           | ABS Polymer         |
| Mounting<br>Method: | U-bolts             |







#### 2G/3G/4G/WiFi MIMO directional Antenna

#### Antenna 1 Return Loss



#### **VSWR**



#### Antenna 2 Return Loss



#### **VSWR**







#### 2G/3G/4G/WiFi MIMO directional Antenna

#### **Radiation Patterns Port 1**

## E-Plane

## 700MHz



#### H-Plane











#### 2G/3G/4G/WiFi MIMO directional Antenna

#### E-Plane

#### 900MHz

#### **H-Plane**













#### 2G/3G/4G/WiFi MIMO directional Antenna

#### **E-Plane**



#### **H-Plane**



#### 1900MHz









#### 2G/3G/4G/WiFi MIMO directional Antenna

## 

#### **H-Plane**











#### 2G/3G/4G/WiFi MIMO directional Antenna

## E-Plane 2400MHz



#### **H-Plane**



#### 2500MHz









#### 2G/3G/4G/WiFi MIMO directional Antenna

## E-Plane 2700MHz



#### **H-Plane**



#### **Radiation Patterns Port 2**

#### **E-Plane**



**H-Plane** 







#### 2G/3G/4G/WiFi MIMO directional Antenna

#### E-Plane

## 800MHz 12.50 15.00 -35.00 -37.50

#### **H-Plane**











#### 2G/3G/4G/WiFi MIMO directional Antenna

### E-Plane 1700MHz



#### **H-Plane**