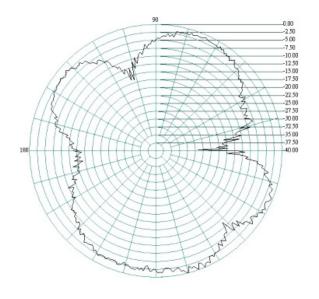

edance:       | 50 Ohm                               |
| Polarization:    | Linear Vertical                      |

#### **Mechanical Specifications**

| Dimensions:         | L223 x W200 x H60mm |
|---------------------|---------------------|
| Connector:          | N Female x2         |
| Cable:              | RG58                |
| Material:           | ABS Polymer         |
| Mounting<br>Method: | U-bolts             |







#### 2G/3G/4G/WiFi MIMO directional Antenna

#### Antenna 1 Return Loss



#### **VSWR**



#### Antenna 2 Return Loss



#### **VSWR**







#### 2G/3G/4G/WiFi MIMO directional Antenna

#### **Radiation Patterns Port 1**

## E-Plane

## 700MHz



#### H-Plane











#### 2G/3G/4G/WiFi MIMO directional Antenna

#### E-Plane

#### 900MHz

#### **H-Plane**













#### 2G/3G/4G/WiFi MIMO directional Antenna

#### **E-Plane**



#### **H-Plane**



#### 1900MHz









#### 2G/3G/4G/WiFi MIMO directional Antenna

## 

#### **H-Plane**











#### 2G/3G/4G/WiFi MIMO directional Antenna

## E-Plane 2400MHz



#### **H-Plane**



#### 2500MHz









#### 2G/3G/4G/WiFi MIMO directional Antenna

## E-Plane 2700MHz



#### **H-Plane**



#### **Radiation Patterns Port 2**

#### **E-Plane**



**H-Plane** 







#### 2G/3G/4G/WiFi MIMO directional Antenna

#### E-Plane

## 800MHz 12.50 15.00 -35.00 -37.50

#### **H-Plane**











#### 2G/3G/4G/WiFi MIMO directional Antenna

### E-Plane 1700MHz



#### **H-Plane**











#### 2G/3G/4G/WiFi MIMO directional Antenna

## E-Plane

#### 1900MHz

## -2.50 -5.00 -7.50 -22 50 -25 00 -27 50