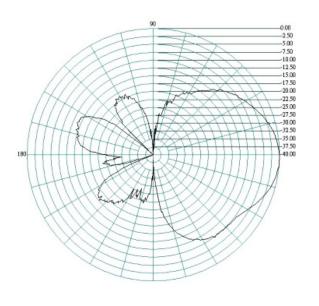

| N Female x2         |
| Cable:              | RG58                |
| Material:           | ABS Polymer         |
| Mounting<br>Method: | U-bolts             |







#### 2G/3G/4G/WiFi MIMO directional Antenna

#### Antenna 1 Return Loss



#### **VSWR**



#### Antenna 2 Return Loss



#### **VSWR**







#### 2G/3G/4G/WiFi MIMO directional Antenna

#### **Radiation Patterns Port 1**

## E-Plane

## 700MHz



#### H-Plane











#### 2G/3G/4G/WiFi MIMO directional Antenna

#### E-Plane

#### 900MHz

#### **H-Plane**













#### 2G/3G/4G/WiFi MIMO directional Antenna

#### **E-Plane**



#### **H-Plane**



#### 1900MHz









#### 2G/3G/4G/WiFi MIMO directional Antenna

## 

#### **H-Plane**











#### 2G/3G/4G/WiFi MIMO directional Antenna

## E-Plane 2400MHz



#### **H-Plane**



#### 2500MHz









#### 2G/3G/4G/WiFi MIMO directional Antenna

## E-Plane 2700MHz



#### **H-Plane**



#### **Radiation Patterns Port 2**

#### **E-Plane**



**H-Plane** 







#### 2G/3G/4G/WiFi MIMO directional Antenna

#### E-Plane

## 800MHz 12.50 15.00 -35.00 -37.50

#### **H-Plane**











#### 2G/3G/4G/WiFi MIMO directional Antenna

### E-Plane 1700MHz



#### **H-Plane**











#### 2G/3G/4G/WiFi MIMO directional Antenna

## E-Plane

#### 1900MHz

## -2.50 -5.00 -7.50 -22 50 -25 00 -27 50 -30 00 -32 50

#### **H-Plane**











#### 2G/3G/4G/WiFi MIMO directional Antenna

## E-Plane 2200MHz



#### **H-Plane**











#### 2G/3G/4G/WiFi MIMO directional Antenna

#### E-Plane

# 

#### **H-Plane**



#### 2700MHz





#### **Ordering Detai