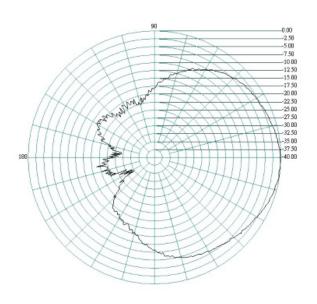

00 x H60mm |
|---------------------|---------------------|
| Connector:          | N Female x2         |
| Cable:              | RG58                |
| Material:           | ABS Polymer         |
| Mounting<br>Method: | U-bolts             |







#### 2G/3G/4G/WiFi MIMO directional Antenna

#### Antenna 1 Return Loss



#### **VSWR**



#### Antenna 2 Return Loss



#### **VSWR**







#### 2G/3G/4G/WiFi MIMO directional Antenna

#### **Radiation Patterns Port 1**

## E-Plane

## 700MHz



#### H-Plane











#### 2G/3G/4G/WiFi MIMO directional Antenna

#### E-Plane

#### 900MHz

#### **H-Plane**













#### 2G/3G/4G/WiFi MIMO directional Antenna

#### **E-Plane**



#### **H-Plane**



#### 1900MHz









#### 2G/3G/4G/WiFi MIMO directional Antenna

## 

#### **H-Plane**











#### 2G/3G/4G/WiFi MIMO directional Antenna

## E-Plane 2400MHz



#### **H-Plane**



#### 2500MHz









#### 2G/3G/4G/WiFi MIMO directional Antenna

## E-Plane 2700MHz



#### **H-Plane**



#### **Radiation Patterns Port 2**

#### **E-Plane**



**H-Plane** 







#### 2G/3G/4G/WiFi MIMO directional Antenna

#### E-Plane

## 800MHz 12.50 15.00 -35.00 -37.50

#### **H-Plane**











#### 2G/3G/4G/WiFi MIMO directional Antenna

### E-Plane 1700MHz



#### **H-Plane**











#### 2G/3G/4G/WiFi MIMO directional Antenna

## E-Plane

#### 1900MHz

## -2.50 -5.00 -7.50 -22 50 -25 00 -27 50 -30 00 -32 50

#### **H-Plane**











#### 2G/3G/4G/WiFi MIMO directional Antenna

## E-Plane 2200MHz



#### **H-Plane**











#### 2G/3G/4G/WiFi MIMO directional Antenna

##