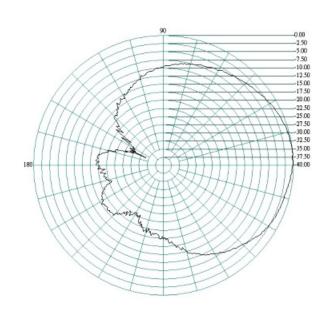

ectional Antenna

#### **E-Plane**



#### **H-Plane**



#### 1900MHz









#### 2G/3G/4G/WiFi MIMO directional Antenna

## 

#### **H-Plane**











#### 2G/3G/4G/WiFi MIMO directional Antenna

## E-Plane 2400MHz



#### **H-Plane**



#### 2500MHz









#### 2G/3G/4G/WiFi MIMO directional Antenna

## E-Plane 2700MHz



#### **H-Plane**



#### **Radiation Patterns Port 2**

#### **E-Plane**



**H-Plane** 







#### 2G/3G/4G/WiFi MIMO directional Antenna

#### E-Plane

## 800MHz 12.50 15.00 -35.00 -37.50

#### **H-Plane**











#### 2G/3G/4G/WiFi MIMO directional Antenna

### E-Plane 1700MHz



#### **H-Plane**











#### 2G/3G/4G/WiFi MIMO directional Antenna

## E-Plane

#### 1900MHz

## -2.50 -5.00 -7.50 -22 50 -25 00 -27 50 -30 00 -32 50

#### **H-Plane**











#### 2G/3G/4G/WiFi MIMO directional Antenna

## E-Plane 2200MHz



#### **H-Plane**











#### 2G/3G/4G/WiFi MIMO directional Antenna

#### E-Plane

# 

#### **H-Plane**



#### 2700MHz





#### **Ordering Details**

Part Number

Description

OSCAR421/0.4M/NTYPEF/S/S/19 2G/3G/4G/WiFi MIMO directional antenna