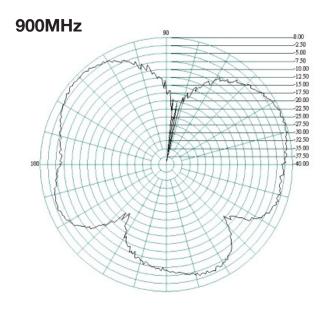

2G/3G/4G/WiFi MIMO directional Antenna

#### **Radiation Patterns Port 1**

## E-Plane

## 700MHz



#### H-Plane











#### 2G/3G/4G/WiFi MIMO directional Antenna

#### E-Plane

#### 900MHz

#### **H-Plane**













#### 2G/3G/4G/WiFi MIMO directional Antenna

#### **E-Plane**



#### **H-Plane**



#### 1900MHz









#### 2G/3G/4G/WiFi MIMO directional Antenna

## 

#### **H-Plane**











#### 2G/3G/4G/WiFi MIMO directional Antenna

## E-Plane 2400MHz



#### **H-Plane**



#### 2500MHz









#### 2G/3G/4G/WiFi MIMO directional Antenna

## E-Plane 2700MHz



#### **H-Plane**



#### **Radiation Patterns Port 2**

#### **E-Plane**



**H-Plane** 







#### 2G/3G/4G/WiFi MIMO directional Antenna

#### E-Plane

## 800MHz 12.50 15.00 -35.00 -37.50

#### **H-Plane**











#### 2G/3G/4G/WiFi MIMO directional Antenna

### E-Plane 1700MHz



#### **H-Plane**











#### 2G/3G/4G/WiFi MIMO directional Antenna

## E-Plane

#### 1900MHz

## -2.50 -5.00 -7.50 -22 50 -25 00 -27 50 -30 00 -32 50

#### **H-Plane**











#### 2G/3G/4G/WiFi MIMO directional Antenna

## E-Plane 2200MHz



#### **H-Plane**











#### 2G/3G/4G/WiFi MIMO directional Antenna

#### E-Plane

# 

#### **H-Plane**



#### 2700MHz





#### **Ordering Details**

Part Number

Description

OSCAR421/0.4M/NTYPEF/S/S/19 2G/3G/4G/WiFi MIMO directional antenna