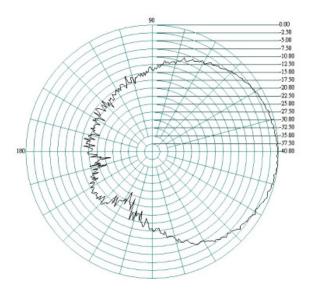

directional Antenna

#### **E-Plane**



#### **H-Plane**



#### 1900MHz









#### 2G/3G/4G/WiFi MIMO directional Antenna

## 

#### **H-Plane**











#### 2G/3G/4G/WiFi MIMO directional Antenna

## E-Plane 2400MHz



#### **H-Plane**



#### 2500MHz









#### 2G/3G/4G/WiFi MIMO directional Antenna

## E-Plane 2700MHz



#### **H-Plane**



#### **Radiation Patterns Port 2**

#### **E-Plane**



**H-Plane** 







#### 2G/3G/4G/WiFi MIMO directional Antenna

#### E-Plane

## 800MHz 12.50 15.00 -35.00 -37.50

#### **H-Plane**











#### 2G/3G/4G/WiFi MIMO directional Antenna

### E-Plane 1700MHz



#### **H-Plane**











#### 2G/3G/4G/WiFi MIMO directional Antenna

## E-Plane

#### 1900MHz

## -2.50 -5.00 -7.50 -22 50 -25 00 -27 50 -30 00 -32 50

#### **H-Plane**











#### 2G/3G/4G/WiFi MIMO directional Antenna

## E-Plane 2200MHz



#### **H-Plane**











#### 2G/3G/4G/WiFi MIMO directional Antenna

#### E-Plane

# 

#### **H-Plane**



#### 2700MHz





#### **Ordering Details**

Part Number

Description

OSCAR421/0.4M/NTYPEF/S/S/19 2G/3G/4G/WiFi MIMO directional antenna