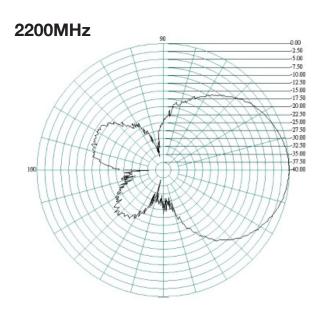

#### 2G/3G/4G/WiFi MIMO directional Antenna

## E-Plane 2200MHz

#### **H-Plane**