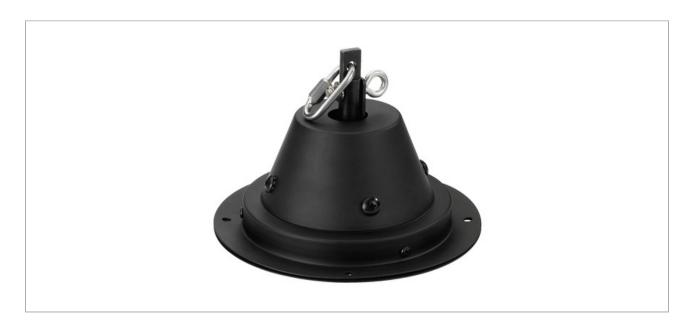

### **PRODUCTINFOS**

Mirror ball motor, 1.5 rpm,

for applications in public areas, e.g. discotheques.

- Matching the mirror ball MB-5002
- Black lacquered metal housing, Ø 19.5 cm
- Quick-acting closure for ropes
- Additional safety eyelet
- Supplied with safety rope
- Supplied without mounting chain
- Load capacity: 10 kg
- Power supply: ~ 230 V/50 Hz/5 VA

### MBM-1002

Type mirror ball motor

Nominal value 1.5 rpm
Colour black
Material metal

Suitable for mirror balls

Power supply  $\sim 230 \text{ V/50 Hz/5 VA}$ 

Dimensions  $\emptyset$  19.5 cm Weight 948 g

Packing unit 1