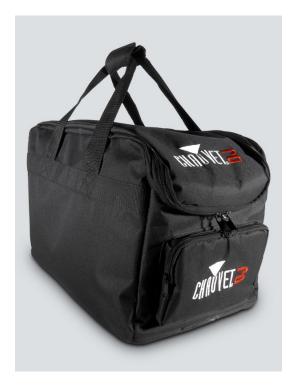

## CHS-30

The CHS-30 VIP Gear Bag is perfect for carrying a small system of the popular SlimPAR Tri and/or Quad IRC fixtures along with control and cabling to go along with it. Each bag has padded internal compartments large enough to hold up to 4 fixtures, a small controller and cables to connect the system together. Protect your investment from bumps and scratches with these handsome CHAUVET branded gear bags.

## Highlights

- Durable, soft-sided bag designed to transport LED Par fixtures from show to show
- Custom-designed bag carries up to 4 CHAUVET DJ lights, connecting cables and a controller
- Easily transports all your gear using 5 internal and 2 external compartments
- Accommodate various-sized gear with removable dividers
- Designed to fit different types of fixtures including the SlimPAR IRC series
- Safeguard your fixtures during transport with padded, internal compartments
- Save time during set up and tear down with easy access to each compartment