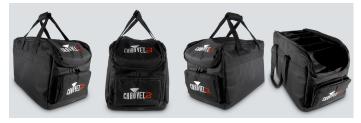

## Highlights

- Durable, soft-sided bag designed to transport LED Par fixtures from show to show
- Custom-designed bag carries up to 4 CHAUVET DJ lights, connecting cables and a controller
- Easily transports all your gear using 5 internal and 2 external compartments
- Accommodate various-sized gear with removable dividers
- Designed to fit different types of fixtures including the SlimPAR IRC series
- Safeguard your fixtures during transport with padded, internal compartments
- Save time during set up and tear down with easy access to each compartment

## Specifications

- Weight: 2 lb (0.9 kg)
  Size: (external): 18.5 x 11.8 x 9.4 in (470 x 300 x 240 mm) (per compartment): 12 x 11 x 3.5 in (254 x 280 x 89 mm)
- Compartments: 7 (5 internal, 2 external)