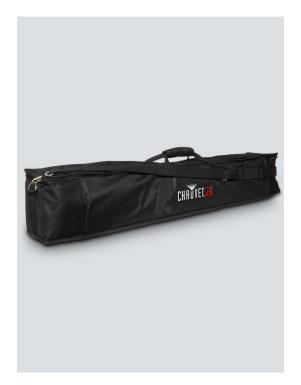

## CHS-60

Protect and easily carry around your LED strip lights with this extremely affordable, practical soft bag. An internal, removable divider separates the bag into two padded compartments for enhanced protection of your lights during transportation. The convenient handle and shoulder strap offer multiple transportation options to suit different needs. Access each fixture quickly and easily to save time setting up and tearing down.

## Highlights

- Durable, soft-sided bag designed to transport LED strip lights from show to show
- Protects your investment and simplifies load-in
- Increase storage flexibility with an internal, removable divider that separates the bag into 2 compartments
- Safeguard your fixtures during transport with padded, internal compartments
- Save time during setup and teardown with easy access to each fixture
- Simplify transport with the convenient handle and shoulder strap

## Specifications

- Weight: 1.6 lb (0.7 kg)
  Size: (internal): 43 x 7 x 7.5 in (1,092 x 178 x 190 mm)
- Compartments: 2