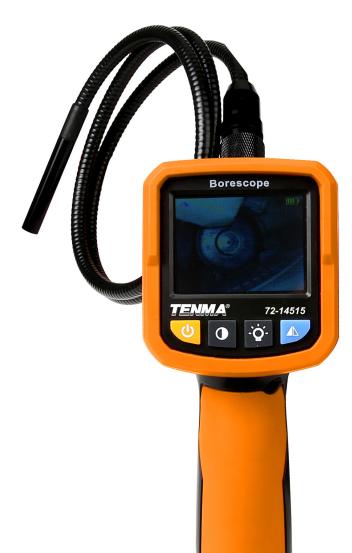

# **Borescope**

### **Features**

- · Real-time clear display
- Rotatable images
- 2.4 inches TFT screen
- 1m Camera probe
- IP67 Water proof probe
- · Battery power indicator

#### **Basic Functions**

Pixels : 640 × 480

Lens Diameter : 9mm (Max. 10mm)

LCD Size : 2.4 inches

Probe Length : 1m Screen Type : TFT