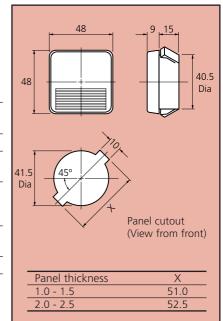

### F3PAM

| Standard Range           | : 0/2A, 0/4A, 0/5A, 0/6A,<br>0/8A, 0/10A, 0/12A,<br>0/15A, 0/20A, 0/25A,<br>0/30A, |
|--------------------------|------------------------------------------------------------------------------------|
|                          | 0/15V, 0/30V                                                                       |
| Calibration<br>accuracy: | ±8% of f.s.d.                                                                      |
| Movement:                | Polarised moving iron                                                              |
| Temperature<br>range:    | -20°C to +40°C                                                                     |
| Terminations:            | Flying leads as standard.<br>Other terminations<br>available on request            |
| Fixing:                  | Snap into panel (or U clip<br>type F3PM)                                           |
| Options:                 | Black or white dial                                                                |
|                          |                                                                                    |

#### Dimensions (mm)