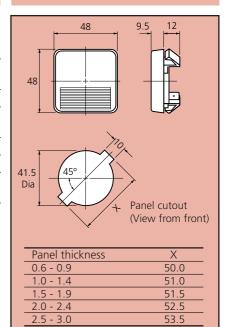

## F3PBM

| Standard Range | :: 0/4A, 0/5A, 0/6A, 0/8A,<br>0/10A, 0/12A, 0/15A,<br>0/20A |
|----------------|-------------------------------------------------------------|
| Calibration    |                                                             |
| accuracy:      | ±8% of f.s.d.                                               |
| Movement:      | Moving magnet                                               |
| Temperature    |                                                             |
| range:         | -20°C to +40°C                                              |
| Terminations:  | 6.3mm spades                                                |
| Fixing:        | Snap into panel                                             |
| Options:       | Black or white dial<br>Black or white case                  |
|                |                                                             |

#### **Dimensions (mm)**