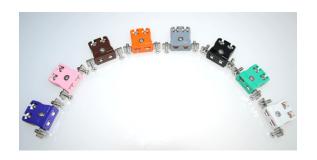

# Miniature Quick Wire Panel Mount Socket with Stainless Steel Bracket

'IEC Colour coded'

manufacturer of both temperature sensors and

We are the largest UK

About Labfacility
Formed in 1971, Labfacility
specialize in the field of
Temperature and Process

## Contact Details

Email sales@labfacility.com

Website
www.labfacility.com

- Miniature size sockets supplied with stainless steel brackets
- Available in Thermocouple types K, J, T, E, N, R/S, B
- For Types K, J, T, E & N contacts are made from true Thermocouple alloys
- Colour coded in accordance with IEC specification
- Maximum continuous operating temperature 220 deg°C

| T/C<br>Type | Colour Code<br>(IEC) | +Positive Contact (alloy type) | -Negative Contact (alloy type) | Part<br>Code |
|-------------|----------------------|--------------------------------|--------------------------------|--------------|
| K           | Green                | +Nickel Chromium               | -Nickel Alloy                  | IM-K-SSPFQ   |
| В           | Grey                 | +Copper                        | -Copper                        | IM-B-SSPFQ   |
| E           | Violet               | +Nickel Chromium               | -Copper Nickel                 | IM-E-SSPFQ   |
| J           | Black                | +Iron                          | -Copper Nickel                 | IM-J-SSPFQ   |
| N           | Pink                 | +Nickel/Chro/Silicon           | -Nickel Silicon                | IM-N-SSPFQ   |
| R/S         | Orange               | +Copper                        | -Copper Alloy                  | IM-R/S-SSPFQ |
| T           | Brown                | +Copper                        | -Copper Nickel                 | IM-T-SSPFQ   |
|             |                      |                                |                                |              |