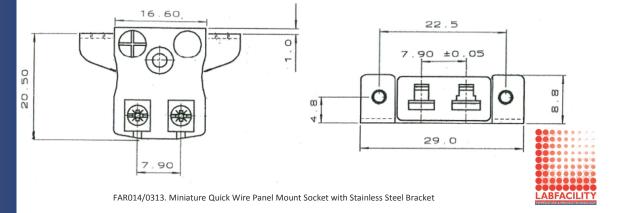

# Miniature Quick Wire Panel Mount Socket with Stainless Steel Bracket

'IEC Colour coded'

manufacturer of both temperature sensors and

We are the largest UK

About Labfacility
Formed in 1971, Labfacility
specialize in the field of
Temperature and Process

## Contact Details

Email sales@labfacility.com

Website
www.labfacility.com

- Miniature size sockets supplied with stainless steel brackets
- Available in Thermocouple types K, J, T, E, N, R/S, B
- For Types K, J, T, E & N contacts are made from true Thermocouple alloys
- Colour coded in accordance with IEC specification
- Maximum continuous operating temperature 220 deg°C