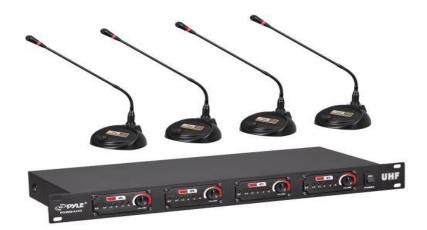

Part Number: PDWM4650

Description: Rack Mount 4-Channel Desktop Conference UHF Wireless Microphone System

## **Product Description**

The Pyle PDWM4650 is a wireless microphone system featuring a rack mountable UHF base unit and includes 4 wireless tabletop microphones. This system is the perfect for large conferences, public speaking engagements, and more. System Working range 50-80 meters thanks to the mobile anti-interference cartridge. Each microphone has its own volume dial on the base unit so you can balance the vocals as desired. Comes with 1/4" mixed input, 1/4" individual input, & XLR mixed balanced input.

## **System Features:**

- RF indicators
- AF Level meters
- S/Noise ratio: =110dBInput Sensitivity: -90dBWorking distance: 50-80 m
- Individual Volume Control
- On/Off Broadcasting Switch
- Frequency Stability: ±10ppm
- Mobile Anti-Interference Cartridge
- Volume Control on meeting microphone
- Battery requirement: 2 X1.5V (AA size)
- 1/4" mixed input, 1/4" individual input, 1 XLR mixed balance input.
- 1 Channel Dedicated Per Microphone
- Power supply:110V/220V
- Sold as: UnitWeight: 13 lbs.