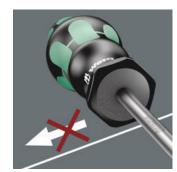

### Non-roll feature

The hexagonal non-roll feature prevents any rolling away at the workplace.