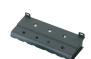

### Set contents:

| <b>O</b> | <b>350 PH</b> 05008710001 05008720001 05008735001                                    | 1 x PH 1x80<br>1 x PH 2x100<br>1 x PH 3x150                                     |
|----------|--------------------------------------------------------------------------------------|---------------------------------------------------------------------------------|
|          | 367 TORX®<br>05028005001<br>05028008001<br>05028010001<br>05028012001<br>05028015001 | 1 x TX 10x80<br>1 x TX 15x80<br>1 x TX 20x100<br>1 x TX 25x100<br>1 x TX 30x115 |
|          | <b>335</b><br>05110004001<br>05008015001                                             | 1 x 0.8x4.0x100<br>1 x 0.6x3.5x100                                              |

355 PZ

05009310001 1 x PZ 1x80 05009315001 1 x PZ 2x100 05009320001 1 x PZ 3x150

334

05110010001 1 x 1.2x6.5x150

Rack

05134001001 2 x 190.0x50.0

It happens time and time again that the tip slips out of the screw head when screwdriving, sometimes damaging valuable surfaces or even causing injury. The tips of the Wera Lasertip screwdrivers are microscopically roughened by means of a laser. This rough surface literally "bites" itself firmly into the screw head. Slipping out becomes a thing of the past.