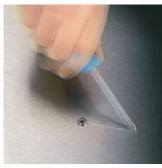

355 PZ

05009310001 1 x PZ 1x80 05009315001 1 x PZ 2x100 05009320001 1 x PZ 3x150

334

05110010001 1 x 1.2x6.5x150

Rack

05134001001 2 x 190.0x50.0

It happens time and time again that the tip slips out of the screw head when screwdriving, sometimes damaging valuable surfaces or even causing injury. The tips of the Wera Lasertip screwdrivers are microscopically roughened by means of a laser. This rough surface literally "bites" itself firmly into the screw head. Slipping out becomes a thing of the past.

# Lasertip

A precisely-focused laser creates a sharp-edged surface structure. This laser treatment results in an edge hardness of up to 1000 HV 0.3. Wera Lasertip "bites" itself into the screw head and prevents any slips out of the recess. It is available for screwdrivers for slotted, Phillips and Pozidriv screws.

## Reduced contact pressure

Wera Lasertip reduces the contact pressure required and enhances force transfer - meaning less screwdriving effort is required. Screwdriving becomes safer and easier.

Web link