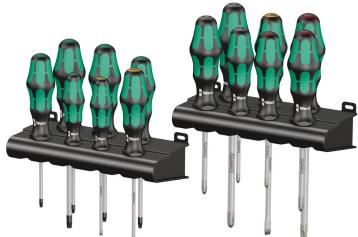

## Innovations and Autumn/Winter Campaign 2017/2018

05105630001 Weight: Part number: 1520 g Article number: Kraftform Big Pack 300 Country of origin: CZ

> **Customs tariff** 82054000

number:

• Screwdrivers for slotted, cross-recess Phillips and Pozidriv screws and TORX®

Comprehensive screwdriver set with all the screwdrivers the professional needs. Kraftform Plus handle for pleasant, ergonomic working that prevents blisters and calluses. Hard gripping zones for high working speeds whereas soft zones ensure high torque transfer. Lasertip - for slotted, Phillips and Pozidriv - literally bites into the head of the screw and thereby prevents any slipping out of the screw head. "Take it easy" Tool Finder: colour coding according to profile and size. The anti-roll feature prevents any bothersome rolling away at the workplace.

### Set contents:

| <b>O</b> | <b>350 PH</b> 05008710001 05008720001 05008735001                                    | 1 x PH 1x80<br>1 x PH 2x100<br>1 x PH 3x150                                     |
|----------|--------------------------------------------------------------------------------------|---------------------------------------------------------------------------------|
|          | 367 TORX®<br>05028005001<br>05028008001<br>05028010001<br>05028012001<br>05028015001 | 1 x TX 10x80<br>1 x TX 15x80<br>1 x TX 20x100<br>1 x TX 25x100<br>1 x TX 30x115 |
|          | <b>335</b><br>05110004001<br>05008015001                                             | 1 x 0.8x4.0x100<br>1 x 0.6x3.5x100                                              |

355 PZ

05009310001 1 x PZ 1x80 05009315001 1 x PZ 2x100 05009320001 1 x PZ 3x150

334

05110010001 1 x 1.2x6.5x150

Rack

05134001001 2 x 190.0x50.0

It happens time and time again that the tip slips out of the screw head when screwdriving, sometimes damaging valuable surfaces or even causing injury. The tips of the Wera Lasertip screwdrivers are microscopically roughened by means of a laser. This rough surface literally "bites" itself firmly into the screw head. Slipping out becomes a thing of the past.