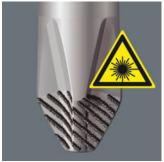

355 PZ

05009310001 1 x PZ 1x80 05009315001 1 x PZ 2x100 05009320001 1 x PZ 3x150

334

05110010001 1 x 1.2x6.5x150

Rack

05134001001 2 x 190.0x50.0

It happens time and time again that the tip slips out of the screw head when screwdriving, sometimes damaging valuable surfaces or even causing injury. The tips of the Wera Lasertip screwdrivers are microscopically roughened by means of a laser. This rough surface literally "bites" itself firmly into the screw head. Slipping out becomes a thing of the past.

# Lasertip

A precisely-focused laser creates a sharp-edged surface structure. This laser treatment results in an edge hardness of up to 1000 HV 0.3. Wera Lasertip "bites" itself into the screw head and prevents any slips out of the recess. It is available for screwdrivers for slotted, Phillips and Pozidriv screws.

## Reduced contact pressure

Wera Lasertip reduces the contact pressure required and enhances force transfer - meaning less screwdriving effort is required. Screwdriving becomes safer and easier.

Web link