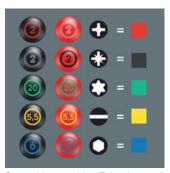

## "Take it easy" Toolfinder

Screwdrivers with "Take it easy" tool finder: colour coding according to profile and size stamp.