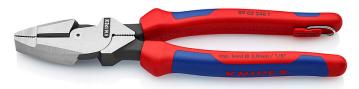

## 09 02 240 T

## Lineman's Pliers with tether attachment point

## American style

- Improved version
- Now requires 50% less effort compared with conventional combination pliers due to an optimised transmission ratio
- Solid construction for heaviest strain; universally applicable
- Ergonomically optimised handle shape for firm contact to the hand and fatigue reducing operation
- Particularly effective cross-hatched knurled gripping zone in the jaws
  for strong gripping and pulling
- Additional gripping zone below the joint for powerful leverage and pressing performance
- With cutting edges for soft and hard wire
- Cutting edges additionally induction hardened, cutting edge hardness approx. 64 HRC
- Vanadium electric steel, forged, multi stage oil-hardened
- Pliers with tether attachment point for mounting a fall protection

| Article No.                                               | 09 02 240 T                                                                                    |
|-----------------------------------------------------------|------------------------------------------------------------------------------------------------|
| EAN                                                       | 4003773079941                                                                                  |
| Pliers                                                    | black atramentized                                                                             |
| Head                                                      | polished                                                                                       |
| Handles                                                   | with multi-component<br>grips, with integrated<br>tether attachment point<br>for a tool tether |
| Cutting capacities<br>medium hard wire<br>(diameter) Ø mm | 4,6                                                                                            |
| Cutting capacities hard wire (diameter) Ø mm              | 3,0                                                                                            |
| Length mm                                                 | 240                                                                                            |
| Net weight g                                              | 463                                                                                            |