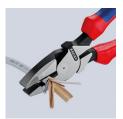

## Lineman's Pliers with tether attachment point

## American style

- Improved version
- Now requires 50% less effort compared with conventional combination pliers due to an optimised transmission ratio
- Solid construction for heaviest strain; universally applicable
- Ergonomically optimised handle shape for firm contact to the hand and fatigue reducing operation
- Particularly effective cross-hatched knurled gripping zone in the jaws
  for strong gripping and pulling
- Additional gripping zone below the joint for powerful leverage and pressing performance
- With cutting edges for soft and hard wire
- Cutting edges additionally induction hardened, cutting edge hardness approx. 64 HRC
- Vanadium electric steel, forged, multi stage oil-hardened
- Pliers with tether attachment point for mounting a fall protection