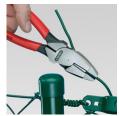

## American style

- Improved version
- Now requires 50% less effort compared with conventional combination pliers due to an optimised transmission ratio
- Solid construction for heaviest strain; universally applicable
- Ergonomically optimised handle shape for firm contact to the hand and fatigue reducing operation
- Particularly effective cross-hatched knurled gripping zone in the jaws
  for strong gripping and pulling
- Additional gripping zone below the joint for powerful leverage and pressing performance
- With cutting edges for soft and hard wire
- Cutting edges additionally induction hardened, cutting edge hardness approx. 64 HRC
- Vanadium electric steel, forged, multi stage oil-hardened
- Pliers with tether attachment point for mounting a fall protection