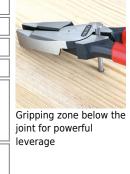

## American style

- Improved version
- Now requires 50% less effort compared with conventional combination pliers due to an optimised transmission ratio
- Solid construction for heaviest strain; universally applicable
- Ergonomically optimised handle shape for firm contact to the hand and fatigue reducing operation
- Particularly effective cross-hatched knurled gripping zone in the jaws
  for strong gripping and pulling
- Additional gripping zone below the joint for powerful leverage and pressing performance
- With cutting edges for soft and hard wire
- Cutting edges additionally induction hardened, cutting edge hardness approx. 64 HRC
- Vanadium electric steel, forged, multi stage oil-hardened
- Pliers with tether attachment point for mounting a fall protection