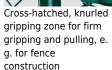

## American style

- Improved version
- Now requires 50% less effort compared with conventional combination pliers due to an optimised transmission ratio
- Solid construction for heaviest strain; universally applicable
- Ergonomically optimised handle shape for firm contact to the hand and fatigue reducing operation
- Particularly effective cross-hatched knurled gripping zone in the jaws
  for strong gripping and pulling
- Additional gripping zone below the joint for powerful leverage and pressing performance
- With cutting edges for soft and hard wire
- Cutting edges additionally induction hardened, cutting edge hardness approx. 64 HRC
- Vanadium electric steel, forged, multi stage oil-hardened
- Pliers with tether attachment point for mounting a fall protection