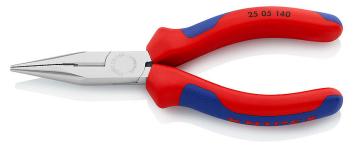

## 25 05 140 Snipe Nose Side Cutting Pliers (Radio Pliers)

- Suitable for finer gripping and cutting workHalf-round, long, tapered jaws
- Knurled gripping surfaces

W3 4

- With cutting edges for soft, medium-hard and hard wire
- Cutting edges additionally induction hardened, cutting edge hardness approx. 61 HRC

×

• Vanadium electric steel, forged, multi stage oil-hardened

T1

| Article No.                                               | 25 05 140                     |
|-----------------------------------------------------------|-------------------------------|
|                                                           |                               |
| EAN                                                       | 4003773035015                 |
| Pliers                                                    | chrome plated                 |
| Handles                                                   | with multi-component<br>grips |
| Style                                                     | 0                             |
| Head                                                      |                               |
| Cutting capacities<br>medium hard wire<br>(diameter) Ø mm | 2,5                           |
| Cutting capacities hard wire (diameter) Ø mm              | 1,6                           |
| T1 mm                                                     | 8,0                           |
| W3 mm                                                     | 15,0                          |
| W4 mm                                                     | 2,5                           |
| T2 mm                                                     | 2,0                           |
| L3 mm                                                     | 42,0                          |
| Length mm                                                 | 140                           |
| Net weight g                                              | 111                           |