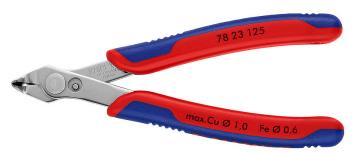

## 78 23 125

## **Electronic Super Knips®**

- Ground, very sharp cutting edges without bevel
- Shear cut with controlled micro cutting edge misalignment for the most precise cutting of even the thinnest of wires and for a long
- Precision shaped tips cut wires resting on a board from 0.2 mm dia.
- Joint with stainless steel rivet
- Extremely smooth movement for minimum operator fatigue
- With opening spring and opening limiter
- Cutting edge hardness approx. 54 HRC INOX tool steel

| Article No.                                               | 78 23 125                     |
|-----------------------------------------------------------|-------------------------------|
| EAN                                                       | 4003773043096                 |
| Head                                                      | polished                      |
| Handles                                                   | with multi-component<br>grips |
| Style                                                     | 2                             |
| Pliers                                                    |                               |
| Cutting capacities<br>medium hard wire<br>(diameter) Ø mm | 0,6                           |
| Cutting capacities soft wire (diameter) Ø mm              | 0,2 - 1,0                     |
| B mm                                                      | 5,5                           |
| D mm                                                      | 7,5                           |
| A mm                                                      | 13,5                          |
| Dimensions angle °                                        | 60                            |
| Length mm                                                 | 125                           |