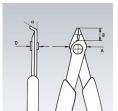

| Article No.                                               | 78 23 125                     |
|-----------------------------------------------------------|-------------------------------|
| EAN                                                       | 4003773043096                 |
| Head                                                      | polished                      |
| Handles                                                   | with multi-component<br>grips |
| Style                                                     | 2                             |
| Pliers                                                    |                               |
| Cutting capacities<br>medium hard wire<br>(diameter) Ø mm | 0,6                           |
| Cutting capacities soft wire (diameter) Ø mm              | 0,2 - 1,0                     |
| B mm                                                      | 5,5                           |
| D mm                                                      | 7,5                           |
| A mm                                                      | 13,5                          |
| Dimensions angle °                                        | 60                            |
| Length mm                                                 | 125                           |