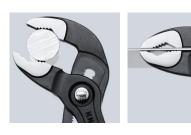

Fine adjustment by

pushing a button: fast and comfortable.

Fast and firm adjustment directly on the workpiece

Teeth set against the direction of rotation have a self-locking effect and prevent slipping on the workpiece.