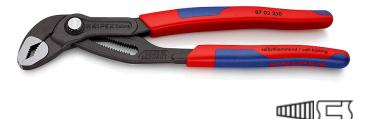

## 87 02 250 KNIPEX Cobra<sup>®</sup> Hightech Water Pump Pliers

- Push the button for adjustment on the workpiece
- Fine adjustment for optimum adaptation to different sizes of workpieces and a comfortable handle width
- Self-locking on pipes and nuts: no slipping on the workpiece and low handforce required

• Gripping surfaces with special hardened teeth, teeth hardness approx. 61 HRC: high wear resistance and stable gripping

- Box-joint design for high stability due to double guide
- Reliable catching of the hinge bolt: no unintentional shifting
- Guard prevents operators' fingers being pinched
- Chrome vanadium electric steel, forged, multi stage oil-hardened
- With slim multi-component grips without collar for better handling and easier transport

KNIPEX Cobra® - the Hightech Water Pump Pliers. No more time-consuming presetting of the required opening size. Just position the upper jaw to the workpiece, push button and move close the lower jaw, ingeniously simple.

| Article No.                                        | 87 02 250                           |          |
|----------------------------------------------------|-------------------------------------|----------|
| EAN                                                | 4003773040316                       | 1        |
| Pliers                                             | grey atramentized                   |          |
| Head                                               | polished                            |          |
| Handles                                            | with slim multi-<br>component grips |          |
| Adjustment positions                               | 25                                  | Fi<br>pi |
| Capacity for pipes,<br>inches (diameter) Ø<br>Inch | 2                                   | a        |
| Capacities for pipes<br>(diameter) Ø mm            | 50                                  |          |
| Capacities for nuts mm                             | 46                                  | 1        |
| Length mm                                          | 250                                 | Te       |
| Net weight g                                       | 366                                 | di<br>ha |