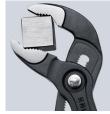

• Gripping surfaces with special hardened teeth, teeth hardness approx. 61 HRC: high wear resistance and stable gripping

- Box-joint design for high stability due to double guide
- Reliable catching of the hinge bolt: no unintentional shifting
- Guard prevents operators' fingers being pinched
- Chrome vanadium electric steel, forged, multi stage oil-hardened
- With slim multi-component grips without collar for better handling and easier transport

Fine adjustment by

pushing a button: fast and comfortable.

Fast and firm adjustment directly on the workpiece

Teeth set against the direction of rotation have a self-locking effect and prevent slipping on the workpiece.