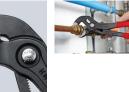

## 87 02 250 KNIPEX Cobra<sup>®</sup> Hightech Water Pump Pliers

- Push the button for adjustment on the workpiece
- Fine adjustment for optimum adaptation to different sizes of workpieces and a comfortable handle width
- Self-locking on pipes and nuts: no slipping on the workpiece and low handforce required

KNIPEX Cobra® - the Hightech Water Pump Pliers. No more time-consuming presetting of the required opening size. Just position the upper jaw to the workpiece, push button and move close the lower jaw, ingeniously simple.