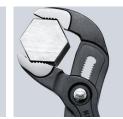

## 87 02 250 KNIPEX Cobra<sup>®</sup> Hightech Water Pump Pliers

- Push the button for adjustment on the workpiece
- Fine adjustment for optimum adaptation to different sizes of workpieces and a comfortable handle width
- Self-locking on pipes and nuts: no slipping on the workpiece and low handforce required

• Gripping surfaces with special hardened teeth, teeth hardness approx. 61 HRC: high wear resistance and stable gripping

- Box-joint design for high stability due to double guide
- Reliable catching of the hinge bolt: no unintentional shifting
- Guard prevents operators' fingers being pinched
- Chrome vanadium electric steel, forged, multi stage oil-hardened
- With slim multi-component grips without collar for better handling and easier transport

KNIPEX Cobra® - the Hightech Water Pump Pliers. No more time-consuming presetting of the required opening size. Just position the upper jaw to the workpiece, push button and move close the lower jaw, ingeniously simple.