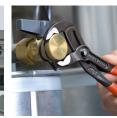

KNIPEX Cobra® - the Hightech Water Pump Pliers. No more time-consuming presetting of the required opening size. Just position the upper jaw to the workpiece, push button and move close the lower jaw, ingeniously simple.

Fine adjustment by

pushing a button: fast and comfortable.

Fast and firm adjustment directly on the workpiece

Teeth set against the direction of rotation have a self-locking effect and prevent slipping on the workpiece.