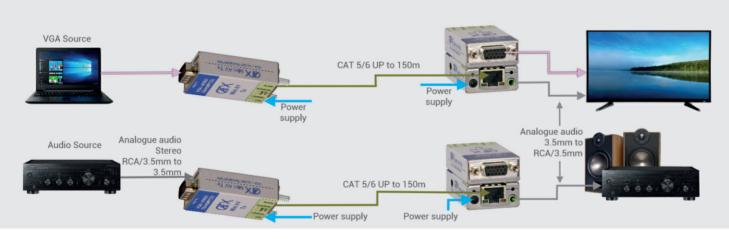

## VGA and Audio extender over CAT5/6

Send video at resolution higher than HD to screens. Transmit audio and video signal to monitors 150m away. CX OM AV Set

Power

Analogue audio

CATx

VGA

Transmit VGA at resolutions higher than HD.
Video transmission range of up to 150m.
Transmit analogue audio to up to 150m.
Audio signal can be sent independently of video.